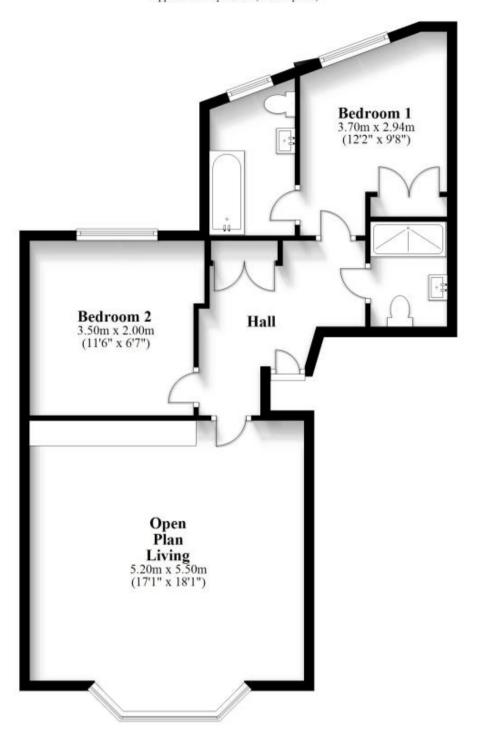

## **Accommodation**

Hallway
Open Plan Living Area
Bedroom One
En-Suite Bathroom
Bedroom Two
Shower Room

Ground Floor Approx. 69.6 sq. metres (749.6 sq. feet)

Total area: approx. 69.6 sq. metres (749.6 sq. feet)