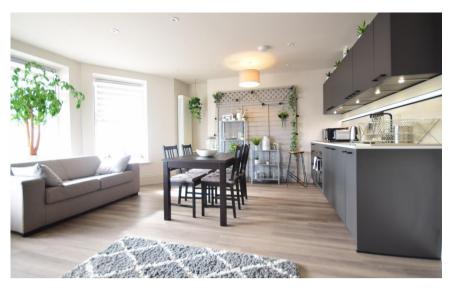

## **Accommodation**

Hallway
Open Plan Living Area
Bedroom One
En-Suite Bathroom
Bedroom Two
Shower Room

Ground Floor Approx. 69.6 sq. metres (749.6 sq. feet)

Total area: approx. 69.6 sq. metres (749.6 sq. feet)