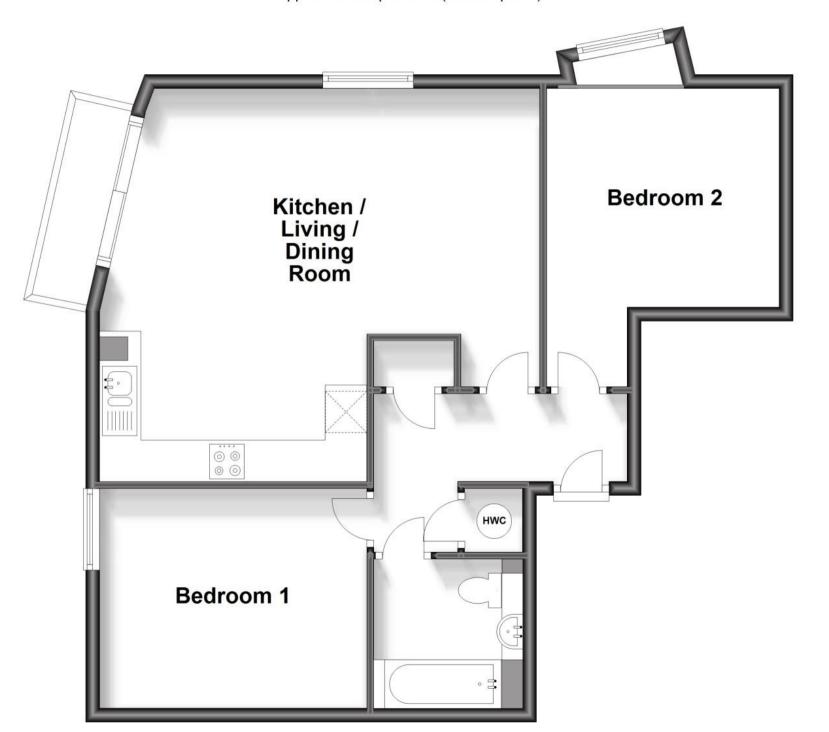

ORTANT INFORMATION: Please contact our Lettings Team who will confirm the total costs involved in renting this property. For clarifcation, we wish to inform the prospective tenant that we have prepared these details as a general guide. The agent has not carried out a detailed survey nor tested the services, appliances, or specific fittings (unless otherwise stated), and no warranty can be given as to their condition. All room measurements are taken at floor level. We strongly recommend that all the information which we provide about the property is verified by yourself and your advisers. The contents of this publication are @Cubit & West, 2015. Cubit & West is a trading name of Arun Estates Limited Registered in England No. 2597869



Second Floor Approx. 69.5 sq. metres (748.0 sq. feet)