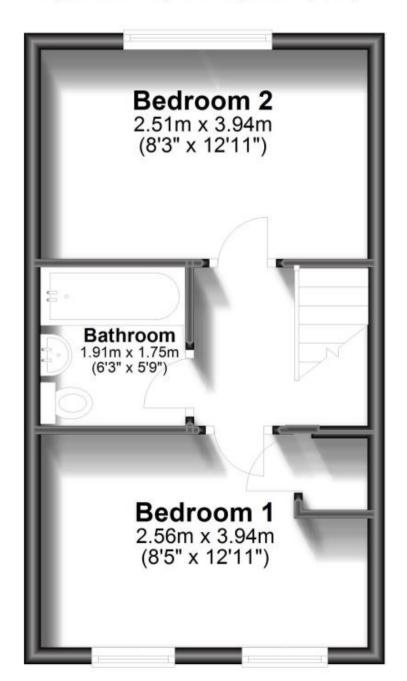

Accommodation GROUND FLOOR Lounge: 4.12m x 3.94m 13'6" x 12'11" Entrance Hall Kitchen: 2.51m x 1.80m 8'3" x 5'11" WC: 2.02m x 0.99m 6'8" x 3'3" FIRST FLOOR Bedroom 1: 2.56m x 3.94m 8'5" x 12'11" Landing Bathroom: 1.91m x 1.75m 6'3" x 5'9" Bedroom 2: 2.51m x 3.94m 8'3" x 12'11"

## First Floor

Approx. 28.3 sq. metres (304.7 sq. feet)