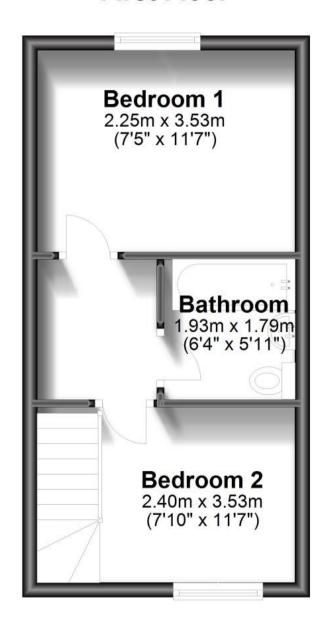

#### **Accommodation**

**Entrance Hallway** 

Kitchen 2.51 x 1.47

**Lounge** 4.67 x 3.53

Landing

**Bedroom 1** 2.93 x 2.25

**Bedroom 2** 2.58 x 2.24

**Bathroom** 

## **First Floor**