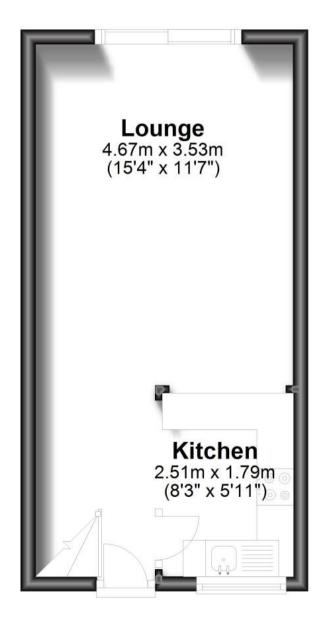

#### **Accommodation**

**Entrance Hallway** 

Kitchen 2.51 x 1.47

**Lounge** 4.67 x 3.53

Landing

**Bedroom 1** 2.93 x 2.25

**Bedroom 2** 2.58 x 2.24

**Bathroom** 

# **Ground Floor**