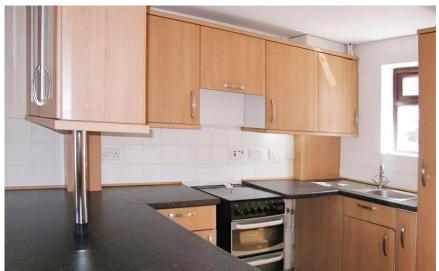

#### **Accommodation**

**Entrance Hallway** 

Kitchen 2.51 x 1.47

**Lounge** 4.67 x 3.53

Landing

**Bedroom 1** 2.93 x 2.25

**Bedroom 2** 2.58 x 2.24

**Bathroom** 

# **Ground Floor**