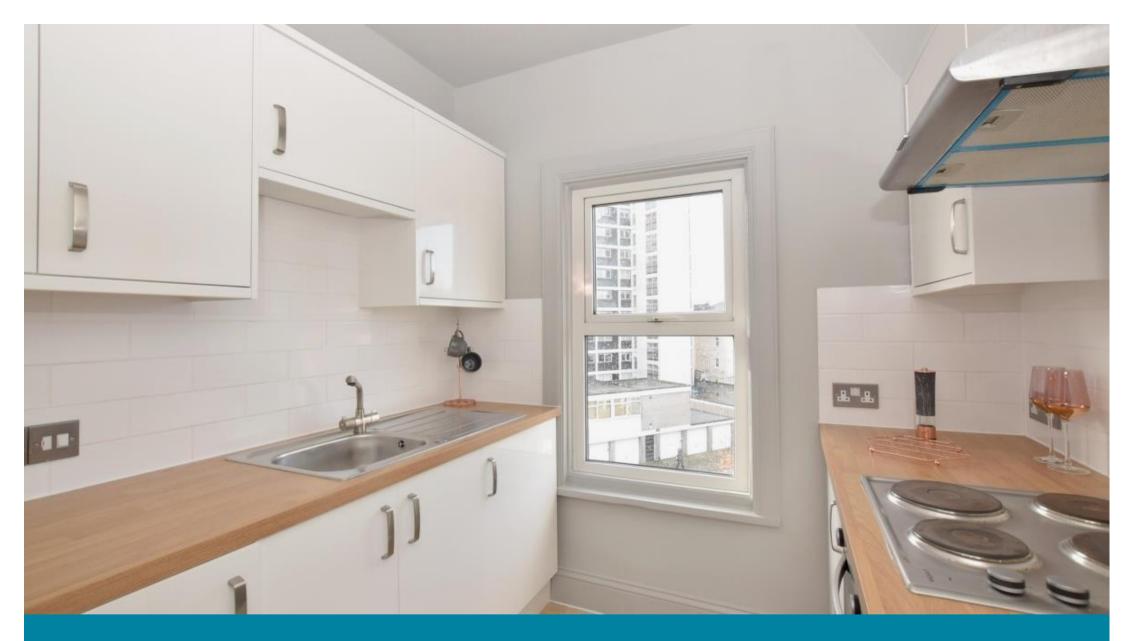

## Accommodation

Double Bedroom 1 13'2-10'8 Double Bedroom 2 13'8-9'8 Single Bedroom 1 9'1-7'3 Reception 1 14'5-13'5 Bathroom 1 Kitchen 7'6-6'10