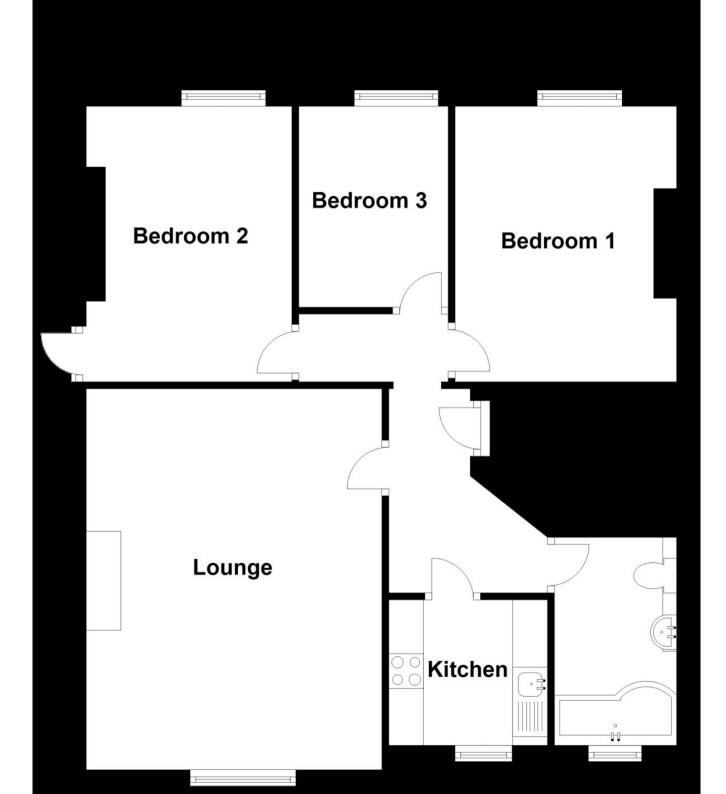

## Accommodation

Double Bedroom 1 13'2-10'8 Double Bedroom 2 13'8-9'8 Single Bedroom 1 9'1-7'3 Reception 1 14'5-13'5 Bathroom 1 Kitchen 7'6-6'10