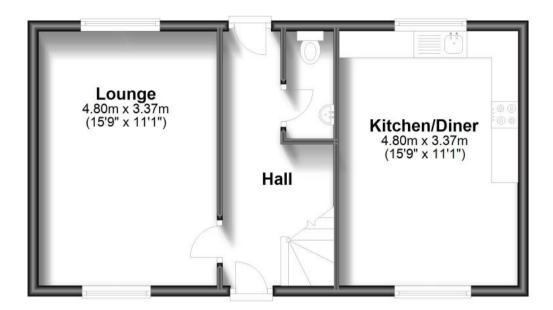

## **Accommodation**

Hall

**Lounge** 4.80 x 3.37

Kitchen/Diner 3.37 x 4.79

**Shower Room** 2.48 x 1.67

**Bedroom 1** 3.29 x 3.42

**Bedroom 2** 5.07 x 2.53

Bedroom 3 3.18 x 1.83

## **Ground Floor**

**First Floor** 