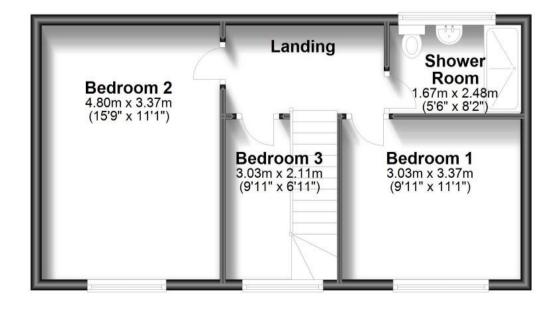

## **Accommodation**

Hall

**Lounge** 4.80 x 3.37

Kitchen/Diner 3.37 x 4.79

**Shower Room** 2.48 x 1.67

**Bedroom 1** 3.29 x 3.42

**Bedroom 2** 5.07 x 2.53

Bedroom 3 3.18 x 1.83

## **Ground Floor**

**First Floor** 