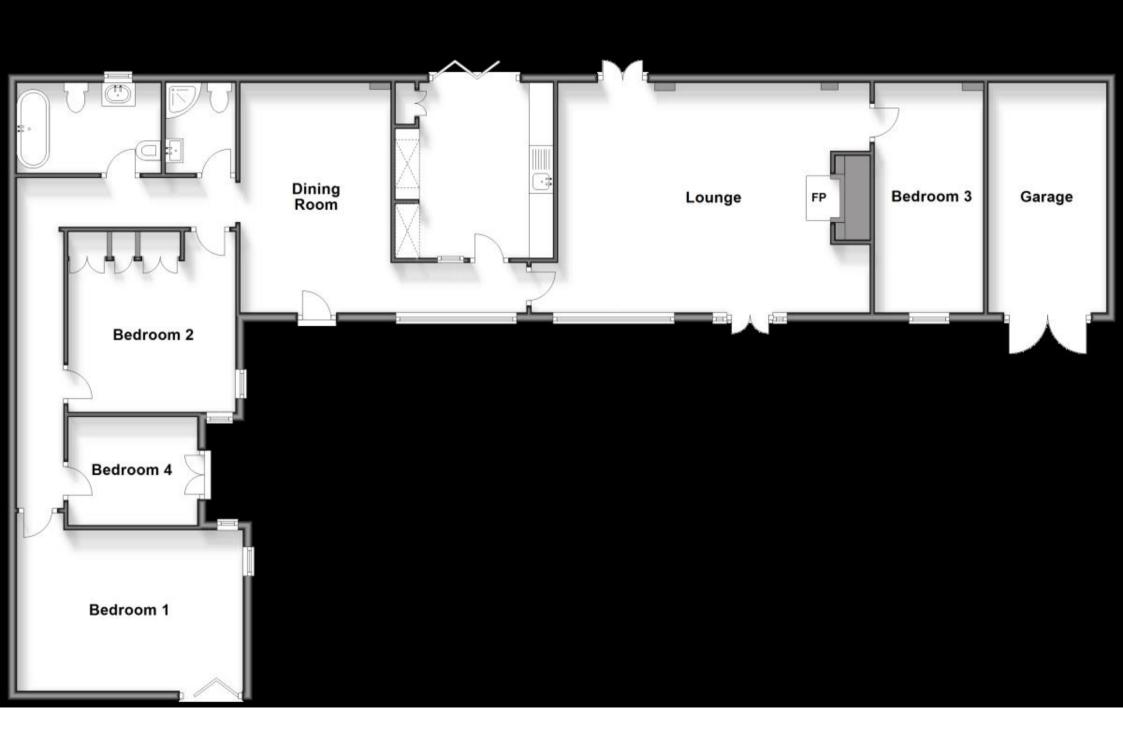

## **Accommodation**

**Entrance** 

Dining Hall 4.78m x 3.13m

**Kitchen** 3.63m x 3.28m

Lounge 6.46m x 4.75m

**Bedroom 3** 4.73m x 2.24m

Shower Room

**Bathroom** 

Bedroom 2 3.74m x 3.43m

**Bedroom 4** 2.69m x 2.24m

**Bedroom 1** 4.63m x 3.33m