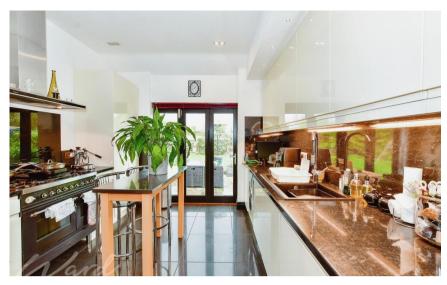

## **Accommodation**

**Entrance** 

Dining Hall 4.78m x 3.13m

**Kitchen** 3.63m x 3.28m

Lounge 6.46m x 4.75m

**Bedroom 3** 4.73m x 2.24m

Shower Room

**Bathroom** 