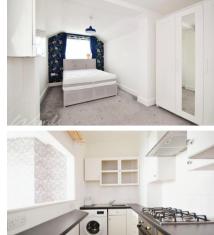

## **Accommodation**

**FIRST FLOOR** 

Lounge: 5.26m x 3.76m 17'3" x 12'4"

Kitchen: 2.37m x 1.43m 7'9" x 4'8"

Bedroom 2: 2.37m x 2.74m 7'9" x 9'

Bathroom: 1.72m x 2.37m 5'8" x 7'9"

Bedroom 1: 2.43m x 5.02m 8' x 16'6"

## **First Floor**