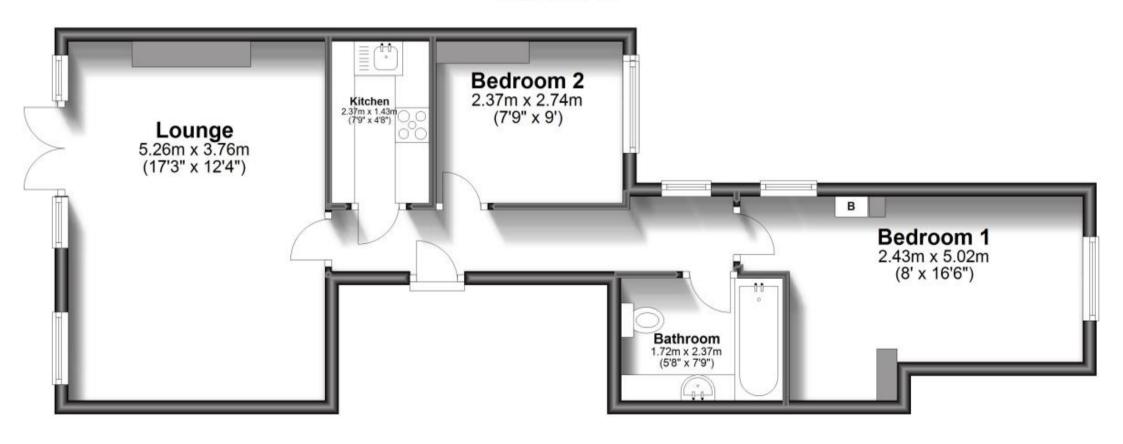

## **Accommodation**

**FIRST FLOOR** 

Lounge: 5.26m x 3.76m 17'3" x 12'4"

Kitchen: 2.37m x 1.43m 7'9" x 4'8"

Bedroom 2: 2.37m x 2.74m 7'9" x 9'

Bathroom: 1.72m x 2.37m 5'8" x 7'9"

Bedroom 1: 2.43m x 5.02m 8' x 16'6"