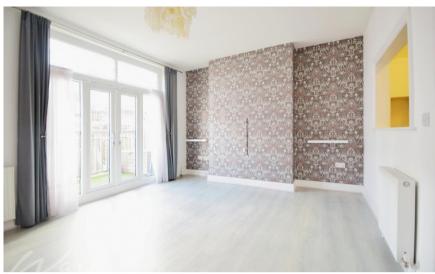

## **Accommodation**

**FIRST FLOOR** 

Lounge: 5.26m x 3.76m 17'3" x 12'4"

Kitchen: 2.37m x 1.43m 7'9" x 4'8"

Bedroom 2: 2.37m x 2.74m 7'9" x 9'

Bathroom: 1.72m x 2.37m 5'8" x 7'9"

Bedroom 1: 2.43m x 5.02m 8' x 16'6"

## **First Floor**