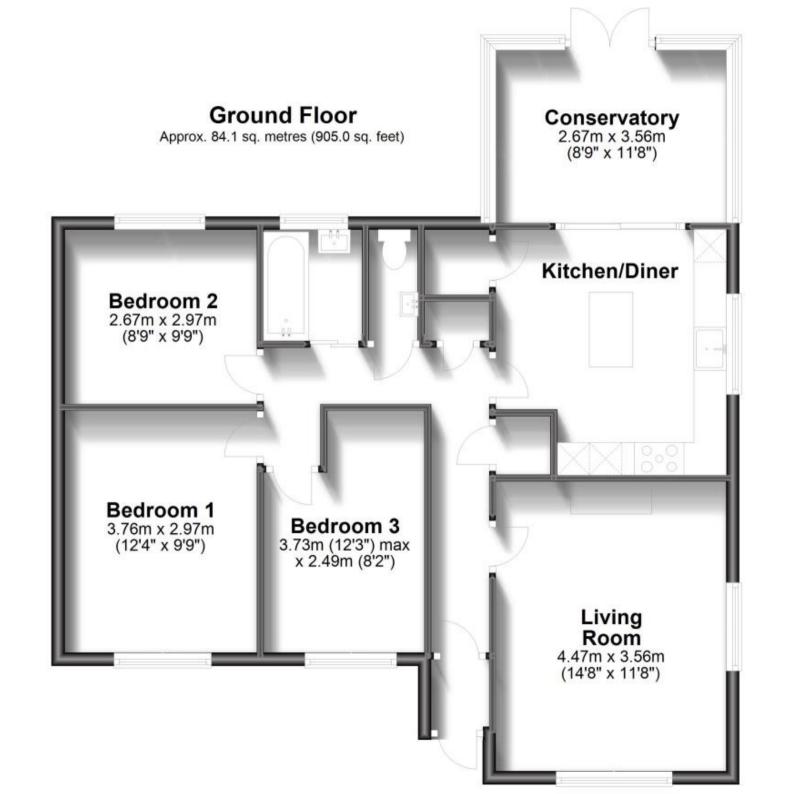

## Accommodation

**Living Room** 14'8 x 11'8

**Kitchen** 12'5 x 11'7

Conservatory 11'7 x 8'9

**Bedroom 1** 12'4 x 10'0

**Bedroom 2** 9'9 x 8'9

**Bedroom 3** 12'3 x 8'2

Bathroom 5'5 x 5'0

W/C 5'5 X 2'6

**Drivewat & Garage** 