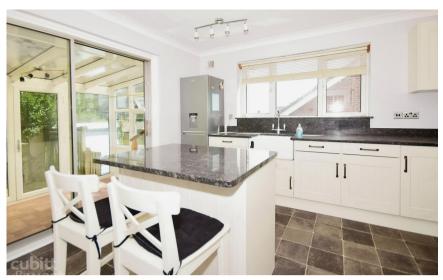

## Accommodation

**Living Room** 14'8 x 11'8

**Kitchen** 12'5 x 11'7

Conservatory 11'7 x 8'9

**Bedroom 1** 12'4 x 10'0

**Bedroom 2** 9'9 x 8'9

**Bedroom 3** 12'3 x 8'2

Bathroom 5'5 x 5'0