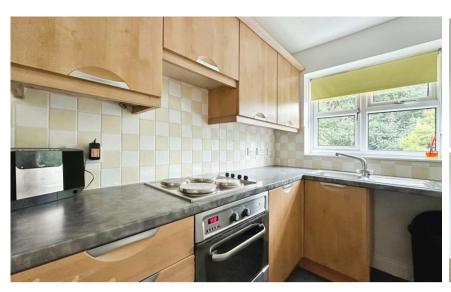

### **Accommodation**

Entrance Hallway & Stairs
Living/Dining Room 3.25 x 3.45

**Kitchen** 3.2 x 1.72 **Bedroom** 3.2 x 2.71

**Bathroom** 1.87 x 1.44

Off Road Parking