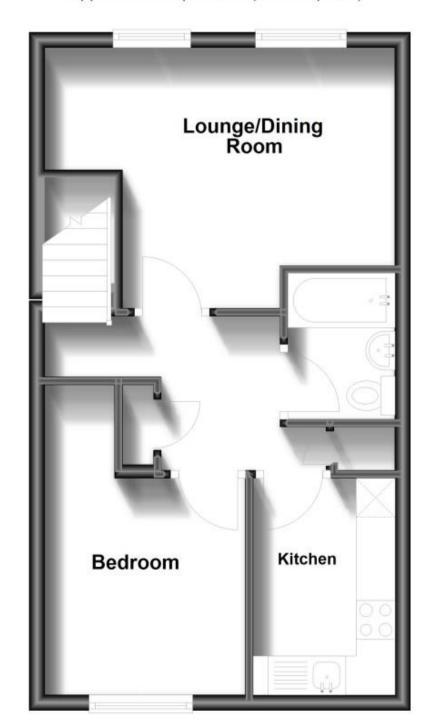

### **Accommodation**

Entrance Hallway & Stairs
Living/Dining Room 3.25 x 3.45

**Kitchen** 3.2 x 1.72 **Bedroom** 3.2 x 2.71

**Bathroom** 1.87 x 1.44

Off Road Parking

# **First Floor**

Approx. 37.5 sq. metres (403.5 sq. feet)