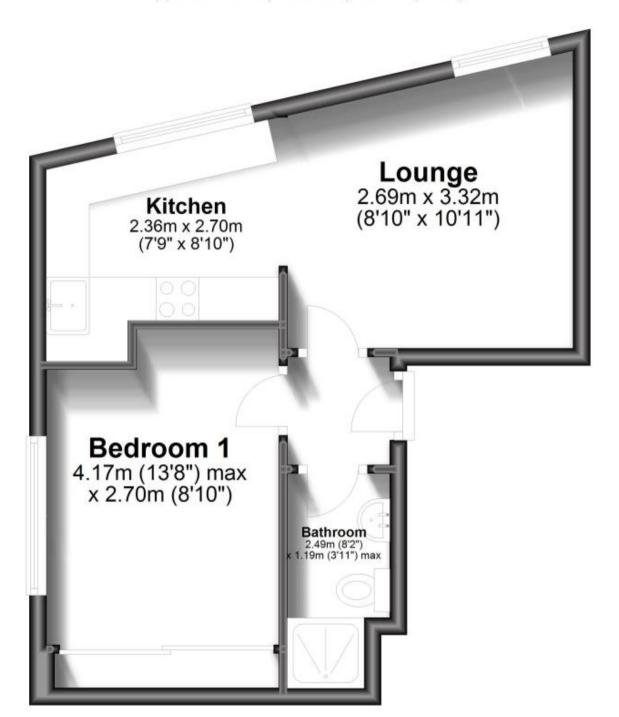

### Accommodation

**FIRST FLOOR** 

Bedroom 1: 4.17m x 2.70m 13'8" x 8'10" Kitchen: 2.36m x 2.70m 7'9" x 8'10" Bathroom: 2.49m x 1.19m 8'2" x 3'11" Lounge: 2.69m x 3.22m 8'10" x 10'11"

Call Dover 01304 201109 ■ wardsofkent.co.uk

## **First Floor**

Approx. 32.5 sq. metres (349.7 sq. feet)