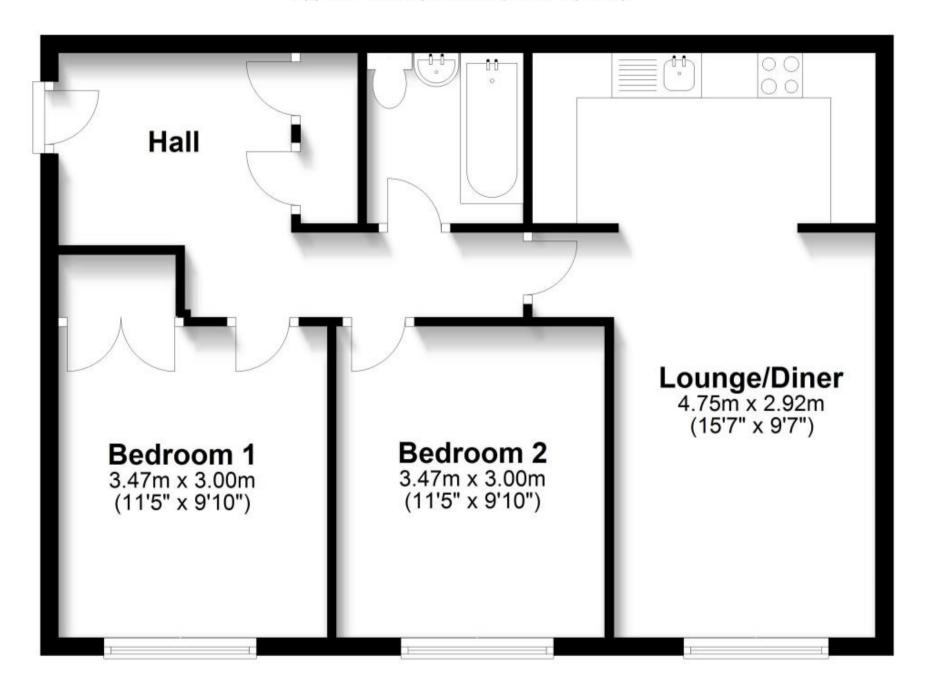

## **Accommodation**

**Entrance Hallway** 

**Kitchen** 1.82 x 3.81

**Lounge/ Diner** 2.92 x 4.72

Master Bedroom 3.4 x 3.55

**Bedroom Two** 2.97 x 3.55

Family Bathroom 7.0 x 1.90

## **Ground Floor**

Approx. 59.2 sq. metres (636.9 sq. feet)

Total area: approx. 59.2 sq. metres (636.9 sq. feet)