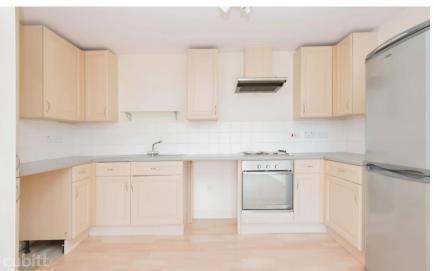

## **Accommodation**

**Entrance Hallway** 

**Kitchen** 1.82 x 3.81

**Lounge/ Diner** 2.92 x 4.72

Master Bedroom 3.4 x 3.55

**Bedroom Two** 2.97 x 3.55

Family Bathroom 7.0 x 1.90