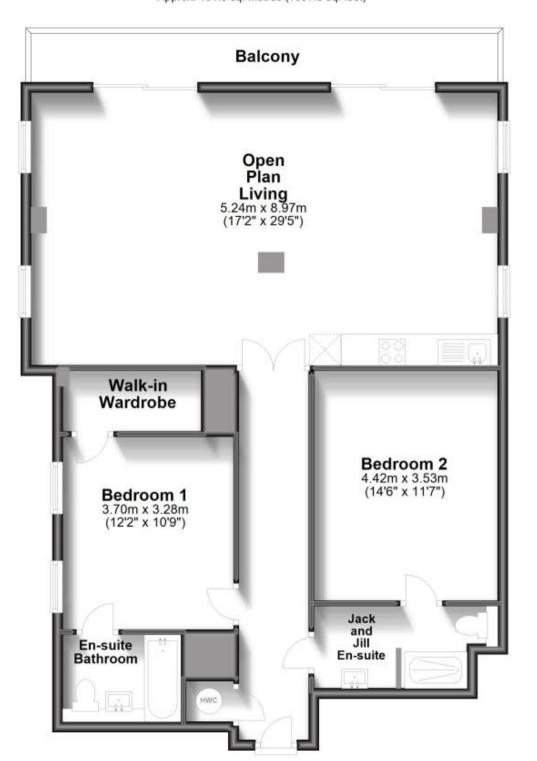

## Accommodation

Open Plan Living 5.24 x 8.97 Bedroom 1 3.70 x 3.28 Walk-in Wardrobe En Suite Bathroom **Bedroom 2** 4.42 x 3.53 En Suite Shower Room **Balcony** 

## Call Brighton 01273 747525 ■ cubittandwest.co.uk

Second Floor Approx. 101.9 sq. metres (1097.3 sq. feet)