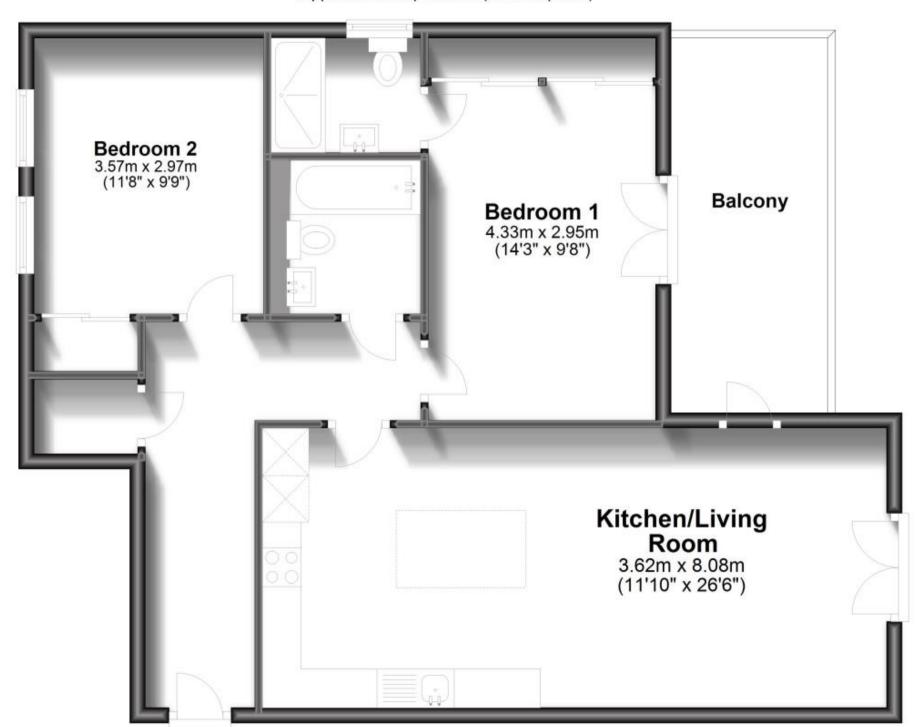

## **Main Features**

- 'Penthouse' Style
- **Large Balcony**
- Super-Spacious Kitchen/Lounge
- **En-Suite Shower Room**
- **Two-Doubles**
- **Ample Storage**

Deposit required is £1,961.54 Mid Sussex District - Council Tax Band Tax Band D

## Accommodation

Lounge/Kitchen

Bedroom 1

**En-Suite** 

Bedroom 2

**Bathroom** 

Balcony

POTENTIAL:

## Fifth Floor

Approx. 75.9 sq. metres (816.5 sq. feet)