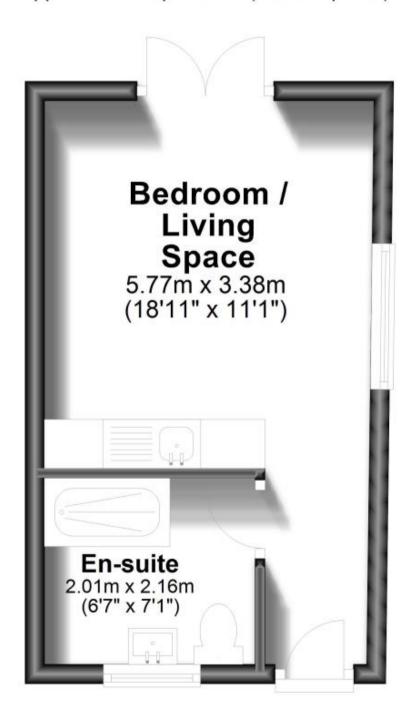

### Accommodation

Living / Bedroom 12'4 x 11'11 En Suite 7'05 x 6'7

Courtyard Garden

Driveway

# **Ground Floor**

Approx. 19.5 sq. metres (209.5 sq. feet)