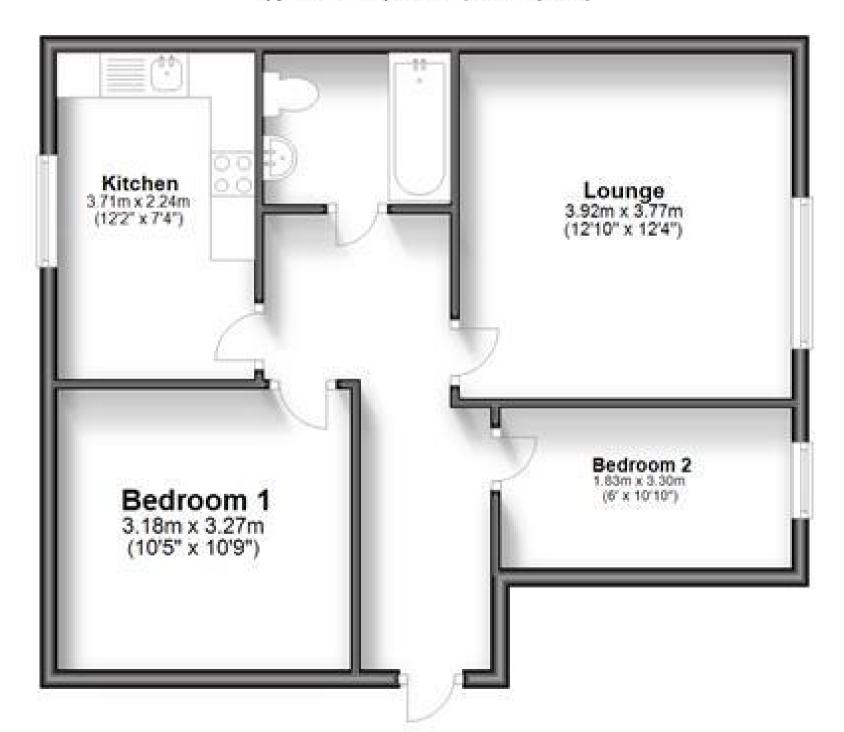

## **Accommodation**

**Lounge** 3.92 x 3.77 Bedroom 1 3.27 x 3.18 **Bedroom 2** 3.30 x 1.83 Kitchen 3.71 x 2.24 **Bathroom** 

## First Floor

Approx. 54.2 sq. metres (583.2 sq. feet)