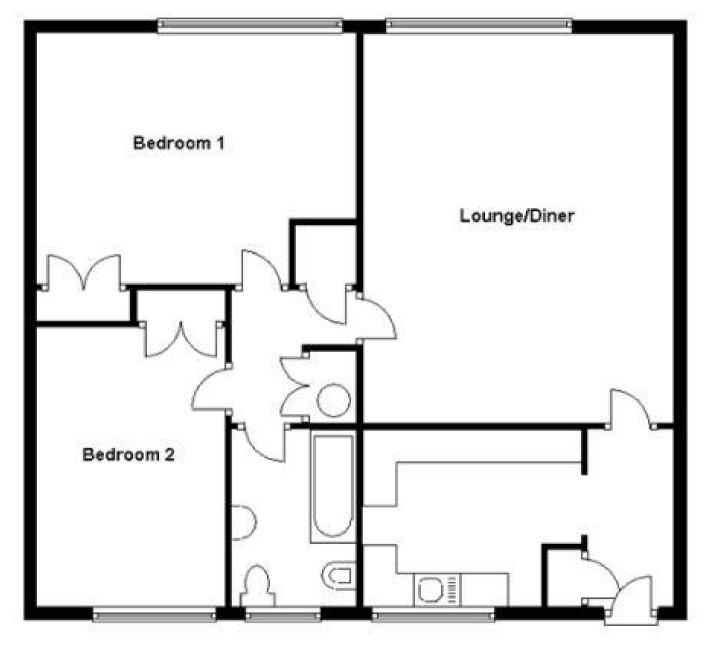

## Accommodation

Lounge 4.57 x 5.91 Kitchen 2.59 x 3.14 Bathroom 2.72 x 1.63 Bedroom 1 3.75 x 4.54 Bedroom 2 2.81 x 4.19

First Floor Approx. 847.9 sq. feet