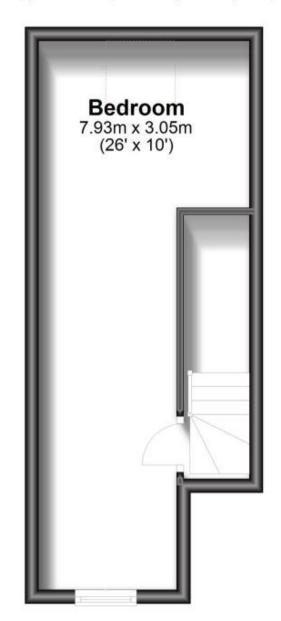

## Accommodation

 Lounge
 4.33 x 3.09

 Kitchen
 3.20 x 3.09

 WC
 Bedroom
 3.20 x 3.09

 Bedroom
 2.85 x 3.09

 Bathroom
 Bedroom
 3.20 x 3.09

## Second Floor

Approx. 22.5 sq. metres (242.2 sq. feet)