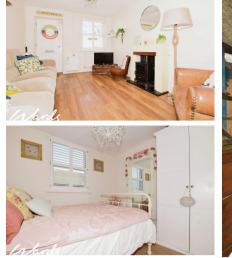

## Accommodation

 Lounge
 4.33 x 3.09

 Kitchen
 3.20 x 3.09

 WC
 Bedroom
 3.20 x 3.09

 Bedroom
 2.85 x 3.09

 Bathroom
 Bedroom
 3.20 x 3.09