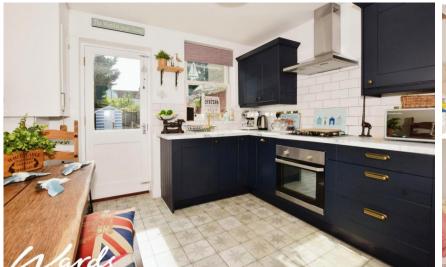

## Accommodation

 Lounge
 4.33 x 3.09

 Kitchen
 3.20 x 3.09

 WC
 Bedroom
 3.20 x 3.09

 Bedroom
 2.85 x 3.09

 Bathroom
 Bedroom
 3.20 x 3.09