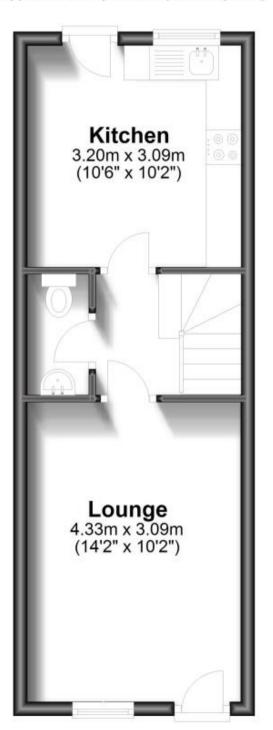

## Accommodation

 Lounge
 4.33 x 3.09

 Kitchen
 3.20 x 3.09

 WC
 Bedroom
 3.20 x 3.09

 Bedroom
 2.85 x 3.09

 Bathroom
 Bedroom
 3.20 x 3.09

#### Ground Floor Approx. 29.3 sq. metres (315.3 sq. feet)

First Floor Approx. 29.3 sq. metres (315.6 sq. feet)