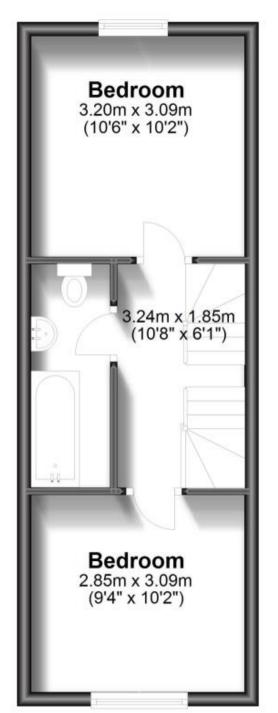

## Accommodation

 Lounge
 4.33 x 3.09

 Kitchen
 3.20 x 3.09

 WC
 Bedroom
 3.20 x 3.09

 Bedroom
 2.85 x 3.09

 Bathroom
 Bedroom
 3.20 x 3.09

#### Ground Floor Approx. 29.3 sq. metres (315.3 sq. feet)

First Floor Approx. 29.3 sq. metres (315.6 sq. feet)