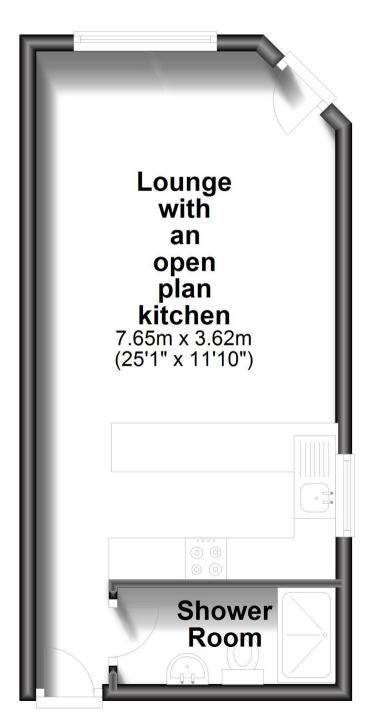

## Accommodation

Living Space 4.13 x 3.31 Kitchen area 2.14 x 3.12 Shower Room 1.99 x 1.17