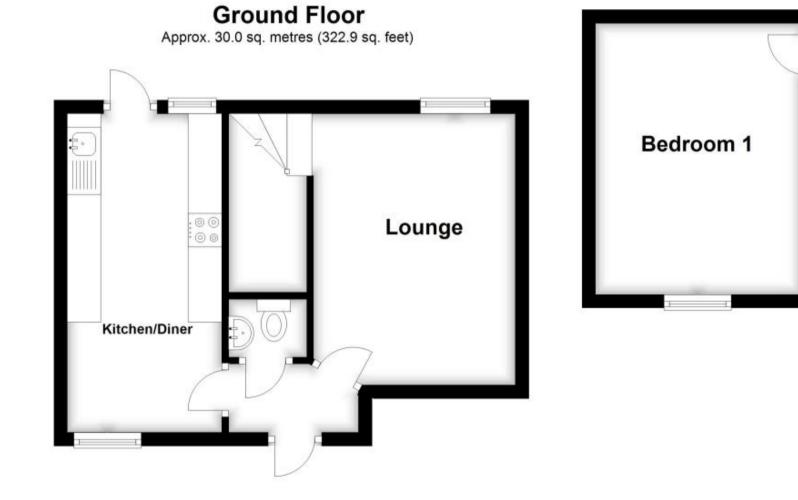

## Accommodation

Lounge 4.05m x 3.04m WC 1.19m x 0.8m Kitchen/Diner 2.3m x 5.05m Bedroom One 3.08m x 4.05m Bathroom 1.86m x 1.35m Bedroom Two 3.2m x 2.36m Garden Parking

First Floor Approx. 27.0 sq. metres (290.8 sq. feet)