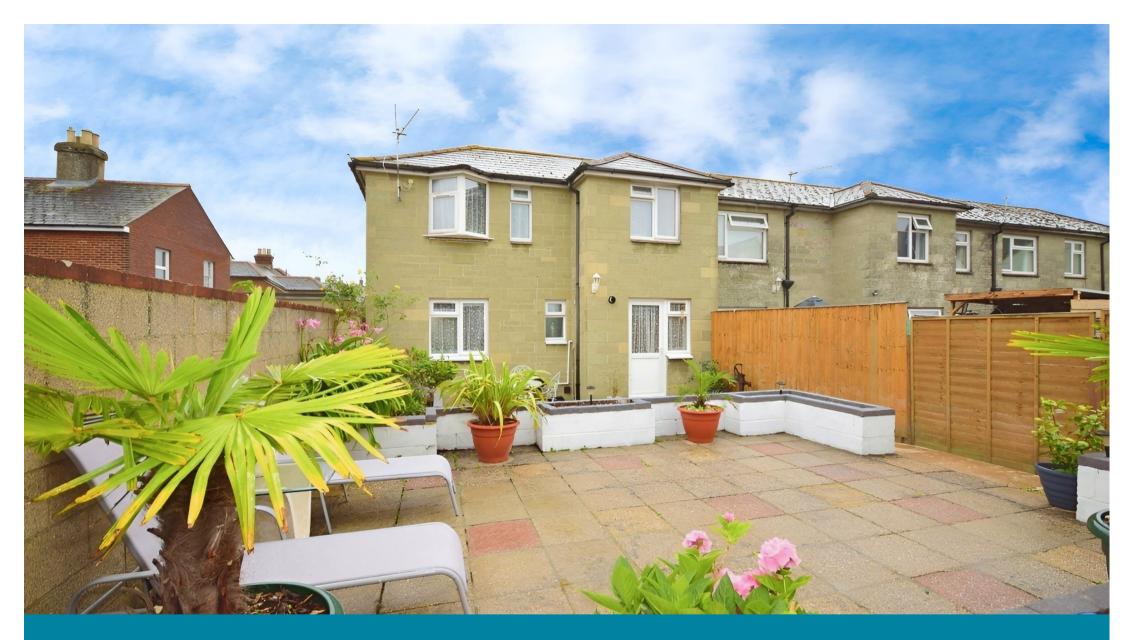

Price £875 PCM Fees Apply

Available 01/08/24

Leed Street Sandown PO36

## **Main Features**

- Fully Furnished
- Six Month Only Let
- Two Beds
- Garden
- Parking
- No Deposit Option

## Accommodation

Lounge 4.05m x 3.04m WC 1.19m x 0.8m Kitchen/Diner 2.3m x 5.05m Bedroom One 3.08m x 4.05m Bathroom 1.86m x 1.35m Bedroom Two 3.2m x 2.36m Garden Parking

First Floor Approx. 27.0 sq. metres (290.8 sq. feet)