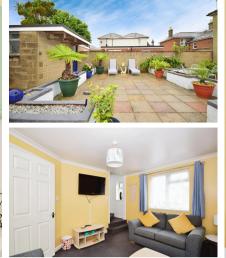

## Accommodation

Lounge 4.05m x 3.04m WC 1.19m x 0.8m Kitchen/Diner 2.3m x 5.05m Bedroom One 3.08m x 4.05m Bathroom 1.86m x 1.35m Bedroom Two 3.2m x 2.36m Garden Parking

First Floor Approx. 27.0 sq. metres (290.8 sq. feet)