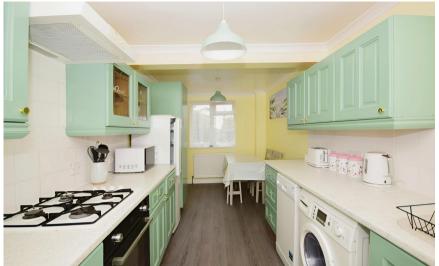

## Accommodation

Lounge 4.05m x 3.04m WC 1.19m x 0.8m Kitchen/Diner 2.3m x 5.05m Bedroom One 3.08m x 4.05m Bathroom 1.86m x 1.35m Bedroom Two 3.2m x 2.36m Garden Parking

First Floor Approx. 27.0 sq. metres (290.8 sq. feet)