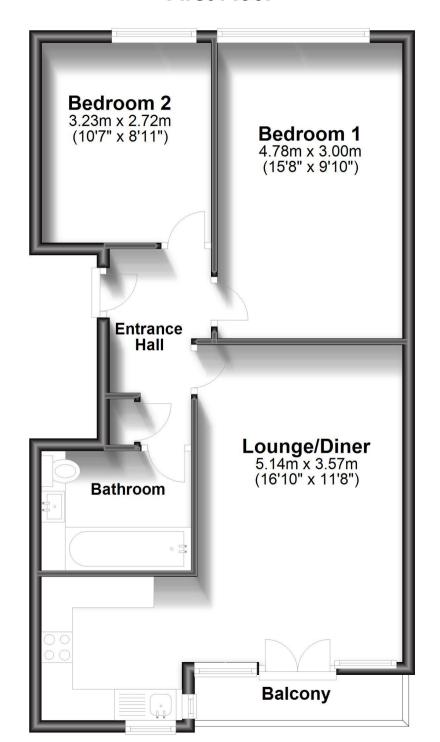

## Accommodation

**Entrance Hall** 

Lounge/Diner

Kitchen

**Bedroom 1** 4.78 x 3.0

**Bedroom 2** 3.23 x 2.72

**Bathroom** 

Deposit required is £1,903.85 Croydon London - Council Tax Band Tax Band C

## **First Floor**