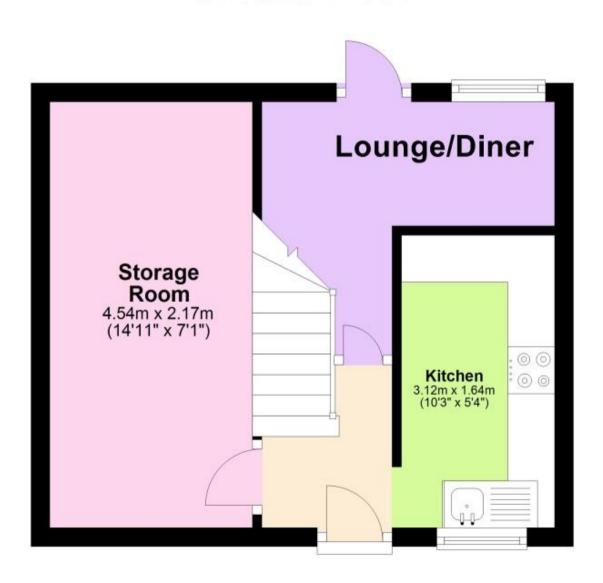

## Accommodation

Hallway

**Kitchen** 1.672m x 3.11m

**Lounge** 4.42m x 3.5m

**Store** 4.5m x 2.4m

Upstairs To-

Bedroom One 2.67m x 3.6m **Bedroom Two** 2.4m x 3.5m **Bathroom** 2.16m x 1.6m

Garden Driveway

## **Ground Floor**