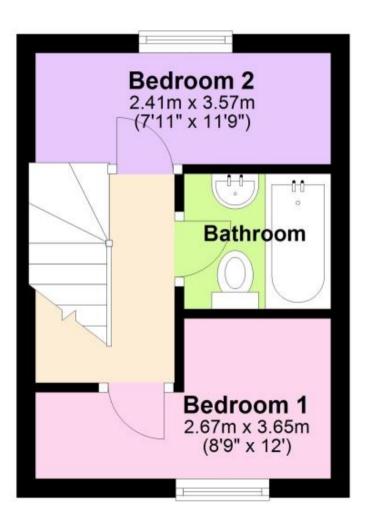

## Accommodation

Hallway

**Kitchen** 1.672m x 3.11m

**Lounge** 4.42m x 3.5m

**Store** 4.5m x 2.4m

Upstairs To-

Bedroom One 2.67m x 3.6m **Bedroom Two** 2.4m x 3.5m **Bathroom** 2.16m x 1.6m

Garden Driveway

## **First Floor**