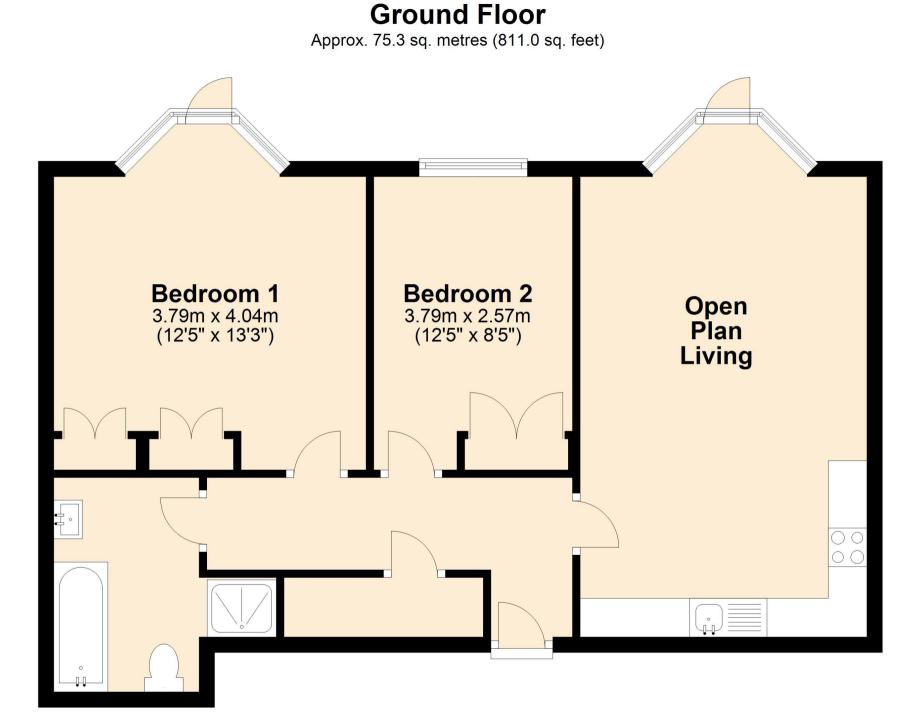

## Accommodation

Hallway Open Plan Living 8.9 x 3.71 Bedroom 2 3.79 x 2.57 Bedroom 1 4.04 x 3.15 Bathroom 2.77 x 1.88

Total area: approx. 75.3 sq. metres (811.0 sq. feet)