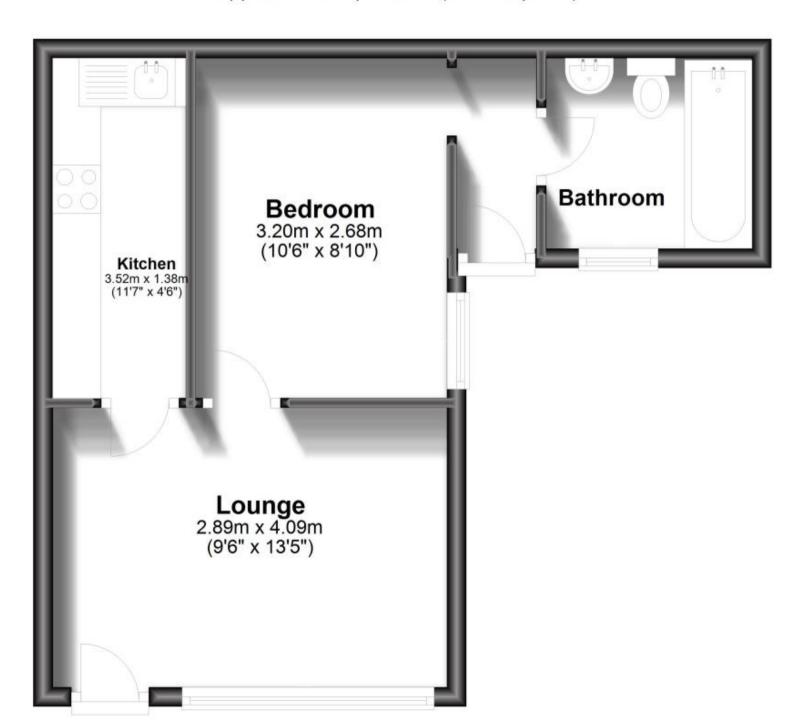

## Accommodation

Lounge 4.09 x 2.89 Kitchen 3.52 x 1.38 **Bedroom** 3.2 x 2.68 **Bathroom** 

Call Ryde 01983 563785 ■ pittis.co.uk

## **Ground Floor**

Approx. 32.9 sq. metres (353.7 sq. feet)