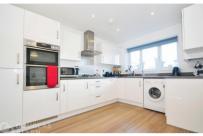

## Accommodation

**Lounge** 5.34 x 3.55

Kitchen/diner 5.85 x 4.25

Bedroom 1 6.47 x 4.64

En suite 2.27 x 1.88

**Bedroom 2** 3.59 x 3.13

En suite 2.33 x 1.99

Bedroom 3 3.52 x 2.80