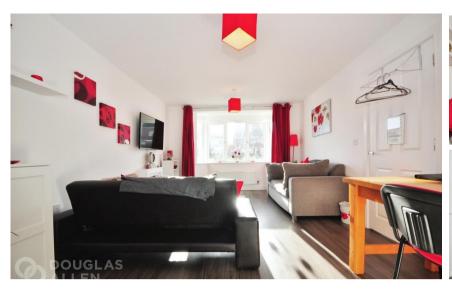

## Accommodation

**Lounge** 5.34 x 3.55

Kitchen/diner 5.85 x 4.25

Bedroom 1 6.47 x 4.64

En suite 2.27 x 1.88

**Bedroom 2** 3.59 x 3.13

En suite 2.33 x 1.99

Bedroom 3 3.52 x 2.80