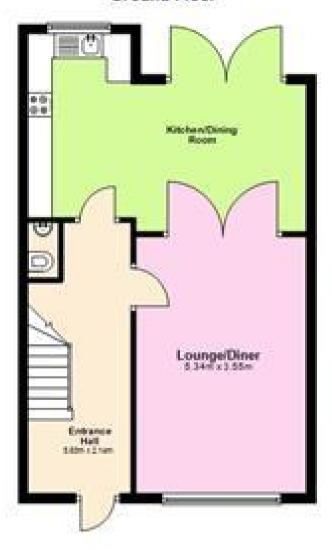

## Accommodation

**Lounge** 5.34 x 3.55

Kitchen/diner 5.85 x 4.25

Bedroom 1 6.47 x 4.64

En suite 2.27 x 1.88

**Bedroom 2** 3.59 x 3.13

En suite 2.33 x 1.99

Bedroom 3 3.52 x 2.80

## **Ground Floor**

Second Floor