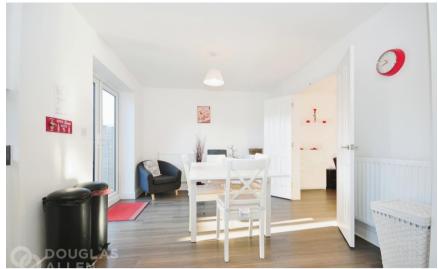

## Accommodation

**Lounge** 5.34 x 3.55

Kitchen/diner 5.85 x 4.25

Bedroom 1 6.47 x 4.64

En suite 2.27 x 1.88

**Bedroom 2** 3.59 x 3.13

En suite 2.33 x 1.99

Bedroom 3 3.52 x 2.80