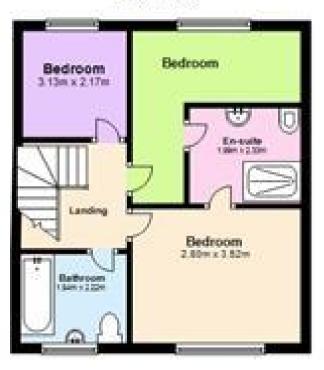

## Accommodation

**Lounge** 5.34 x 3.55

Kitchen/diner 5.85 x 4.25

Bedroom 1 6.47 x 4.64

En suite 2.27 x 1.88

**Bedroom 2** 3.59 x 3.13

En suite 2.33 x 1.99

Bedroom 3 3.52 x 2.80

Bathroom 2.22 x 1.94

## **Ground Floor**

Second Floor