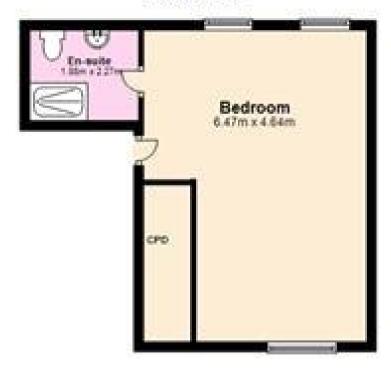

## Accommodation

**Lounge** 5.34 x 3.55

Kitchen/diner 5.85 x 4.25

Bedroom 1 6.47 x 4.64

En suite 2.27 x 1.88

**Bedroom 2** 3.59 x 3.13

En suite 2.33 x 1.99

Bedroom 3 3.52 x 2.80