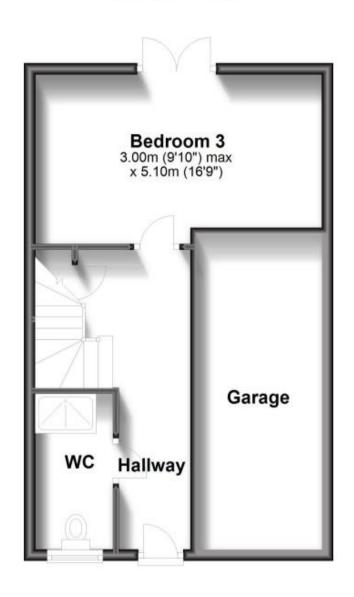

**Price** £1,850 PCM Fees Apply

Granary Close Horsham RH12











#### **Main Features**

- **Available Now**
- **Three Double Bedrooms**
- **Drive Way & Garage**
- **En-Suite Shower Room**
- **Beautiful Views**
- **Close To Town**



Deposit required is £2,134.62 Horsham District - Council Tax Band Tax Band D

Renting a property is a big commitment and we recommend that you visit the local authority website and these websites which offer helpful information and advice about letting

www.gov.uk/government/publications/how-to-rent

www.gov.uk/private-renting

www.cubittandwest.co.uk/renting/tenancy-fees-individuals/

www.gov.uk/green-deal-energy-saving-measures

#### Call Horsham 01403 269988 ■ cubittandwest.co.uk







## **Ground Floor**

# First Floor

## Second Floor