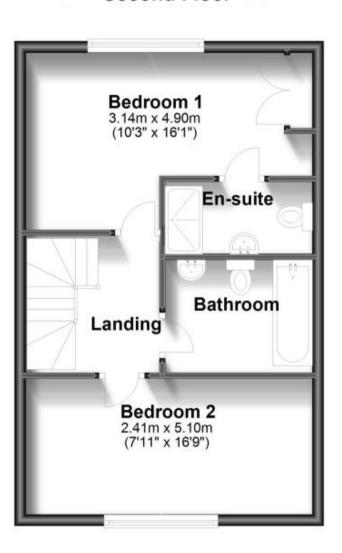

**Price** £1,850 PCM Fees Apply

Granary Close Horsham RH12











#### **Main Features**

- **Available Now**
- **Three Double Bedrooms**
- **Drive Way & Garage**
- **En-Suite Shower Room**
- **Beautiful Views**
- **Close To Town**



Deposit required is £2,134.62 Horsham District - Council Tax Band Tax Band D

Renting a property is a big commitment and we recommend that you visit the local authority website and these websites which offer helpful information and advice about letting

www.gov.uk/government/publications/how-to-rent

www.gov.uk/private-renting

www.cubittandwest.co.uk/renting/tenancy-fees-individuals/

www.gov.uk/green-deal-energy-saving-measures

#### Call Horsham 01403 269988 ■ cubittandwest.co.uk







## **Ground Floor**

# First Floor

## Second Floor