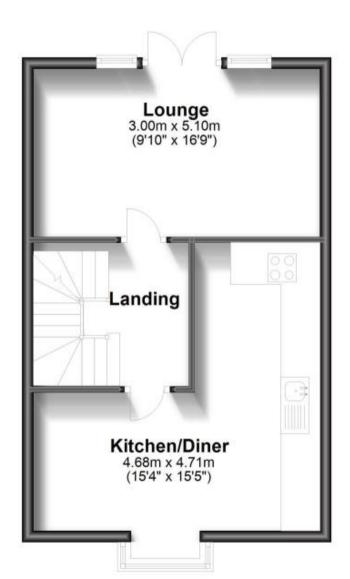

**Price** £1,850 PCM Fees Apply

Granary Close Horsham RH12











#### **Main Features**

- **Available Now**
- **Three Double Bedrooms**
- **Drive Way & Garage**
- **En-Suite Shower Room**
- **Beautiful Views**
- **Close To Town**



Deposit required is £2,134.62 Horsham District - Council Tax Band Tax Band D

Renting a property is a big commitment and we recommend that you visit the local authority website and these websites which offer helpful information and advice about letting

www.gov.uk/government/publications/how-to-rent

www.gov.uk/private-renting

www.cubittandwest.co.uk/renting/tenancy-fees-individuals/

www.gov.uk/green-deal-energy-saving-measures

#### Call Horsham 01403 269988 ■ cubittandwest.co.uk







## **Ground Floor**

# First Floor

## Second Floor