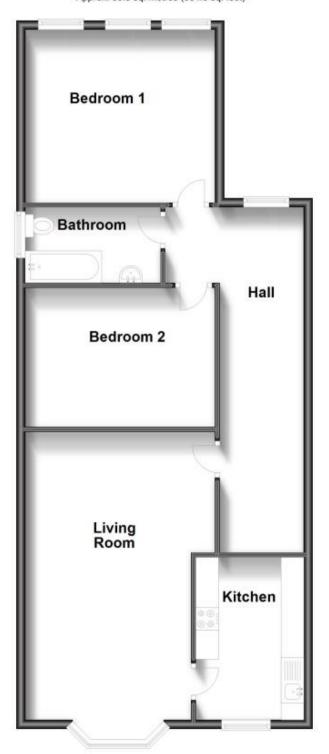

## **Accommodation**

**Double Bedroom 1** 13'07 x 12'06 **Double Bedroom 2** 13'01 x 10'01 **Reception 1** 13'06 x 20'09 Bathroom 1 9'09 x 5'05

Kitchen 7'01 x 11'09

## Call Portsmouth 023 92653157 ■ cubittandwest.co.uk

Second Floor Approx. 86.8 sq. metres (934.5 sq. feet)