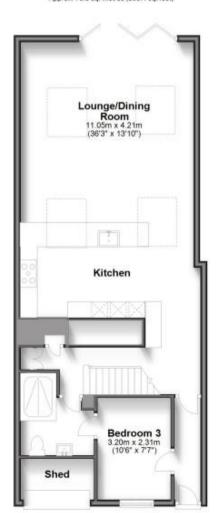

## Accommodation

Kitchen/Lounge/Diner 36'3 x 13'10

**Studio** 12'9 x 10'2

Bedroom 1 12'0 x 10'6

En Suite Bathroom

Bedroom 2 12'1 x 8'6

En Suite

**Bedroom 3** 10'6 x 7'7

En Suite

Shed

Call Chichester 01243 774772 ■ cubittandwest.co.uk

POTENTIAL:

CURRENT:

Ground Floor Approx. 79.6 sq. metres (856.4 sq. feet)

First Floor Approx. 36.5 sq. metres (392.8 sq. feet)