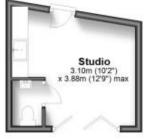

## Accommodation

Kitchen/Lounge/Diner 36'3 x 13'10

**Studio** 12'9 x 10'2

Bedroom 1 12'0 x 10'6

En Suite Bathroom

Bedroom 2 12'1 x 8'6

En Suite

**Bedroom 3** 10'6 x 7'7