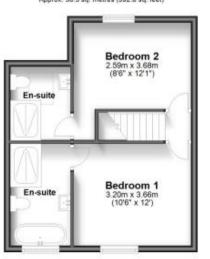

## Accommodation

Kitchen/Lounge/Diner 36'3 x 13'10

**Studio** 12'9 x 10'2

Bedroom 1 12'0 x 10'6

En Suite Bathroom

Bedroom 2 12'1 x 8'6

En Suite

**Bedroom 3** 10'6 x 7'7

En Suite

Shed

Call Chichester 01243 774772 ■ cubittandwest.co.uk

POTENTIAL:

CURRENT:

Ground Floor Approx. 79.6 sq. metres (856.4 sq. feet)

First Floor Approx. 36.5 sq. metres (392.8 sq. feet)