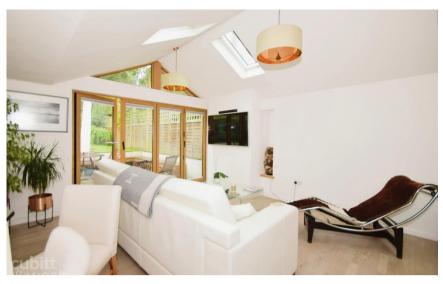

## Accommodation

Kitchen/Lounge/Diner 36'3 x 13'10

**Studio** 12'9 x 10'2

Bedroom 1 12'0 x 10'6

En Suite Bathroom

Bedroom 2 12'1 x 8'6

En Suite

**Bedroom 3** 10'6 x 7'7