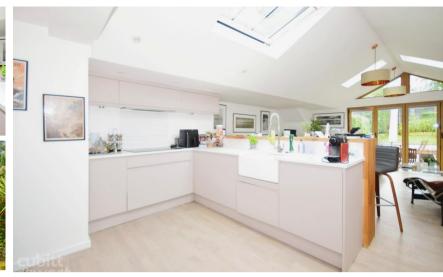

## Accommodation

Kitchen/Lounge/Diner 36'3 x 13'10

**Studio** 12'9 x 10'2

Bedroom 1 12'0 x 10'6

En Suite Bathroom

Bedroom 2 12'1 x 8'6

En Suite

**Bedroom 3** 10'6 x 7'7