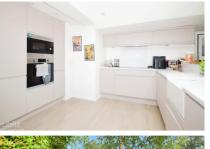

## Accommodation

Kitchen/Lounge/Diner 36'3 x 13'10

**Studio** 12'9 x 10'2

Bedroom 1 12'0 x 10'6

En Suite Bathroom

Bedroom 2 12'1 x 8'6

En Suite

**Bedroom 3** 10'6 x 7'7