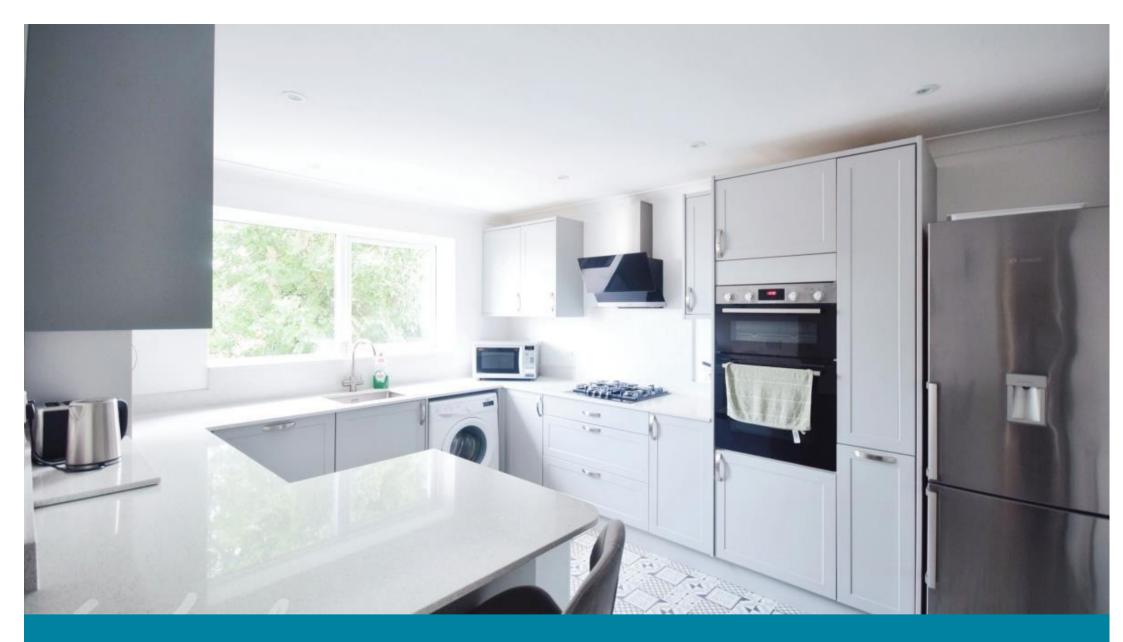

## **Main Features**

- First floor apartment
- Balcony
- Gorgeous kitchen
- Flexibly furnished
- Quiet location
- Close to local shops

Deposit required is £1,384.62 Thanet District - Council Tax Band Tax Band B

## Accommodation

Hallway Bedroom 1  $3.84 \times 3.23$ Bedroom 2  $3 \times 2.11$ Bathroom 2.14  $\times$  1.96 Lounge Dining Room  $5.36 \times 3.84$ Kitchen Breakfast Room  $3.94 \times 3.48$ 

The Property Ombudsman