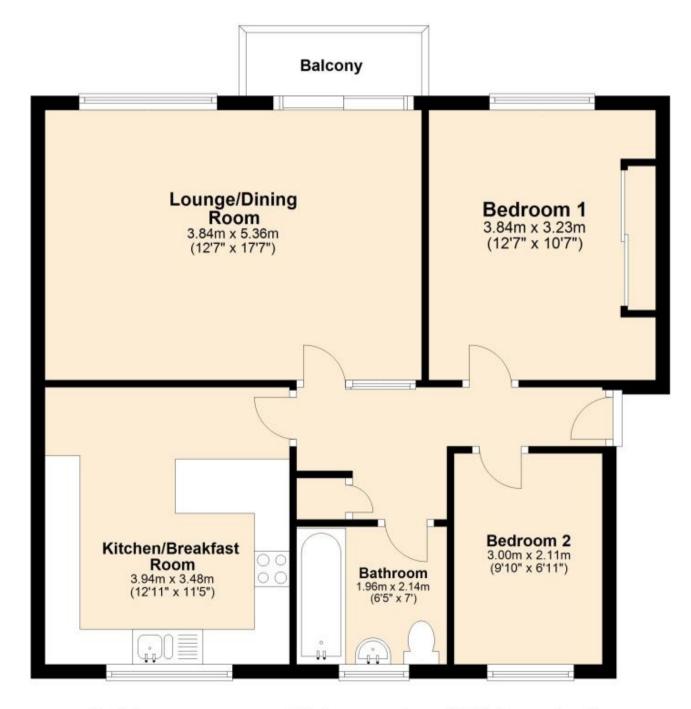

## Accommodation

Hallway Bedroom 1  $3.84 \times 3.23$ Bedroom 2  $3 \times 2.11$ Bathroom 2.14  $\times$  1.96 Lounge Dining Room  $5.36 \times 3.84$ Kitchen Breakfast Room  $3.94 \times 3.48$ 

The Property Ombudsman

## First Floor Approx. 65.4 sq. metres (704.0 sq. feet)

Total area: approx. 65.4 sq. metres (704.0 sq. feet)