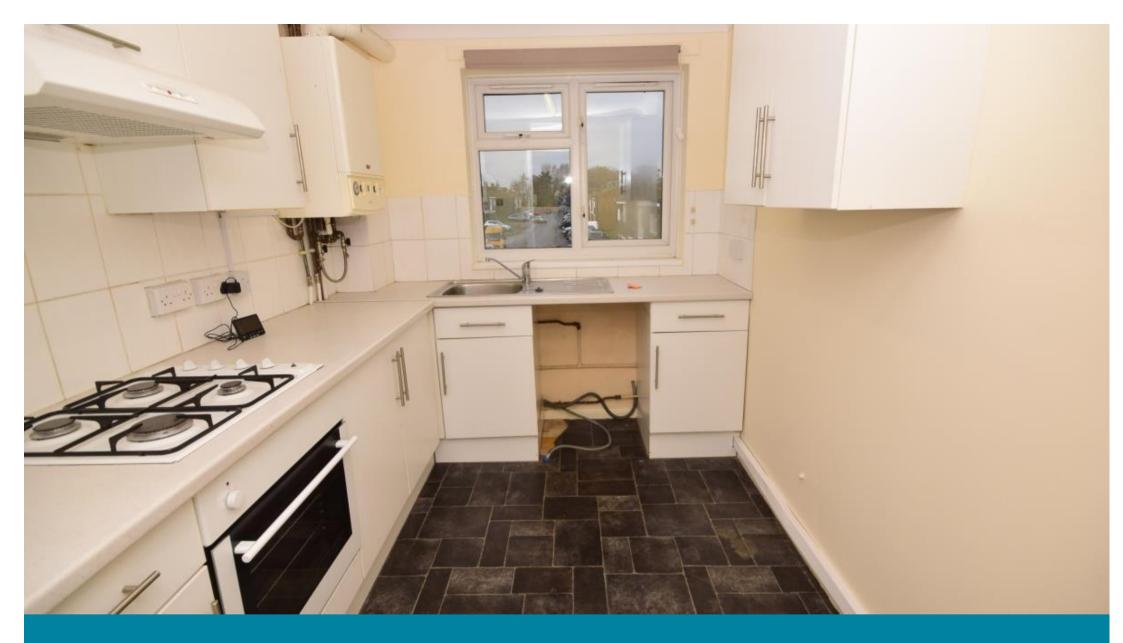

## Accommodation

**Kitchen** 2.90 x 2.20 **Lounge** 4.13 x 3.37 **Bedroom** 3.28 x 3.37 **Bathroom** 1.97 x 1.68