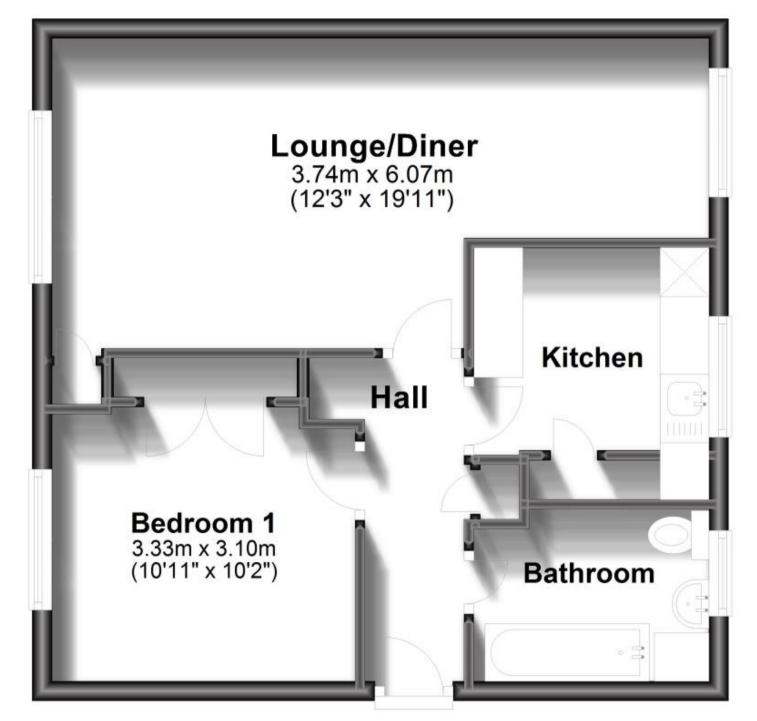

## Accommodation

Entrance Hall Kitchen Lounge/Diner Bedroom Bathroom

## **Ground Floor**

Approx. 44.2 sq. metres (476.1 sq. feet)