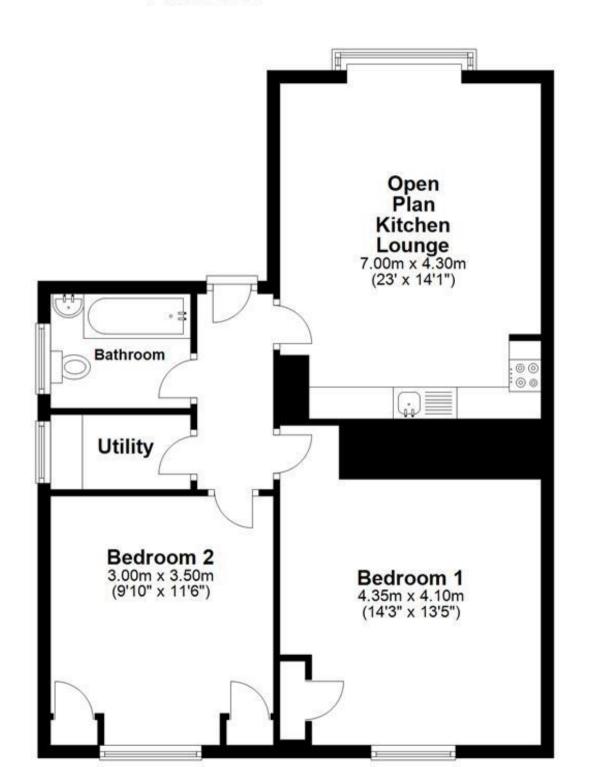

## Accommodation

Lounge/Kitchen 7x4.3 Bedroom 1 4.1x4.3 Bedroom 2 3.5x3

Bathroom Utility Room

**First Floor** 