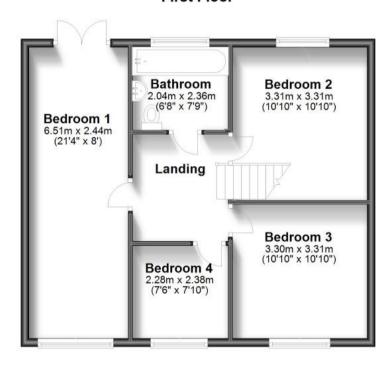

## Accommodation

**Entrance Hall** 

**Lounge** 4.57 x 3.32

Kitchen 5.69 x 3.74

**Utility Room** 2.44 x 3.48

**Shower Room** 1.59 x 2.40

Bedroom 1 6.51 x 2.45

Bedroom 2 3.31 x 3.33

**Bedroom 3** 3.54 x 3.67

**Bedroom 4** 2.38 x 2.28

**Bathroom** 2.74 x 2.04

Call Medway 01634 714848 ■ wardsofkent.co.uk

INVESTORS W W W

POTENTIAL:

CURRENT:

## **First Floor**