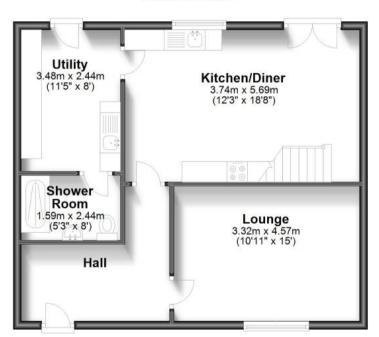

## Accommodation

**Entrance Hall** 

**Lounge** 4.57 x 3.32

Kitchen 5.69 x 3.74

**Utility Room** 2.44 x 3.48

**Shower Room** 1.59 x 2.40

Bedroom 1 6.51 x 2.45

Bedroom 2 3.31 x 3.33

## **Ground Floor**