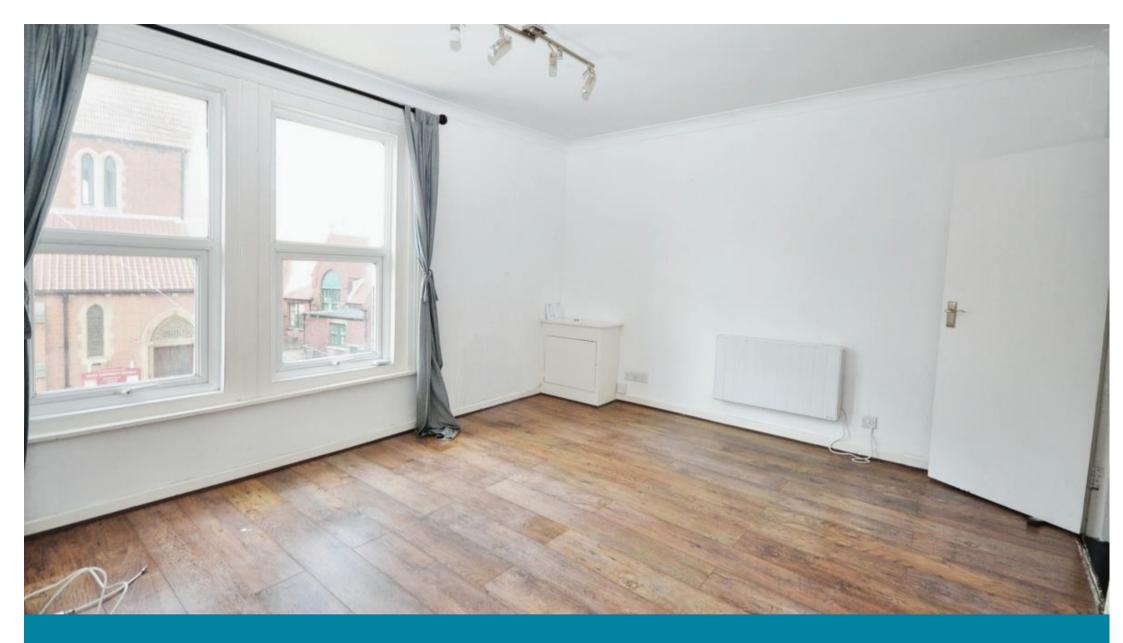

### Accommodation

**Bedroom One** 13'8-11'2 **Bedroom Two** 13'8-10'2 **Kitchen** 9'00-8'00

Lounge 14'7-12'2 Bathroom 7'10-5'2

WC 5'2-2'5

# **First Floor**

Approx. 33.2 sq. metres (357.2 sq. feet)