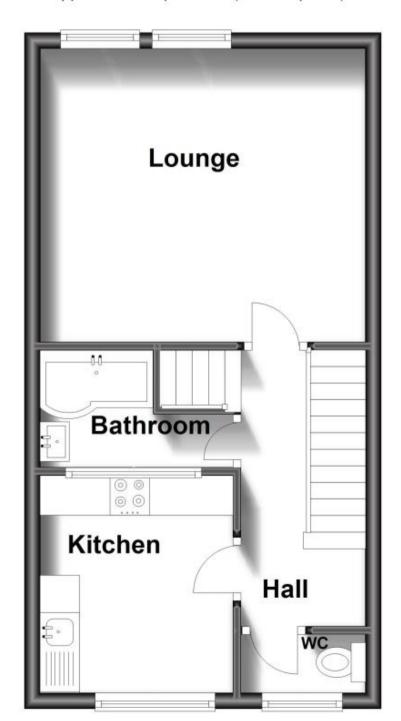

### Accommodation

**Bedroom One** 13'8-11'2 **Bedroom Two** 13'8-10'2 **Kitchen** 9'00-8'00

Lounge 14'7-12'2 Bathroom 7'10-5'2

WC 5'2-2'5

# **First Floor**

Approx. 33.2 sq. metres (357.2 sq. feet)