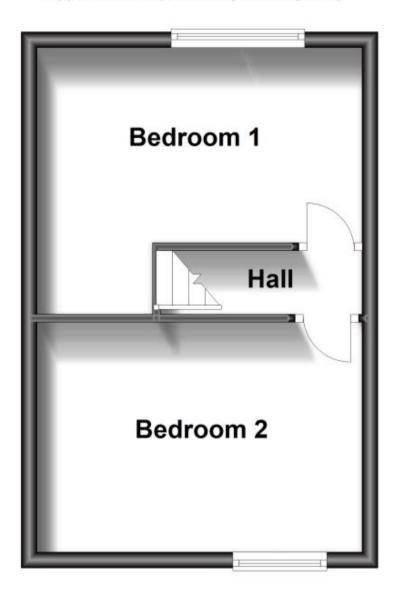

### Accommodation

**Bedroom One** 13'8-11'2 **Bedroom Two** 13'8-10'2 **Kitchen** 9'00-8'00

Lounge 14'7-12'2 Bathroom 7'10-5'2

WC 5'2-2'5

# **Second Floor**

Approx. 26.2 sq. metres (281.8 sq. feet)