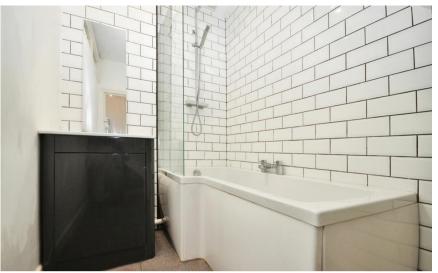

### Accommodation

**Bedroom One** 13'8-11'2 **Bedroom Two** 13'8-10'2 **Kitchen** 9'00-8'00

Lounge 14'7-12'2 Bathroom 7'10-5'2

WC 5'2-2'5