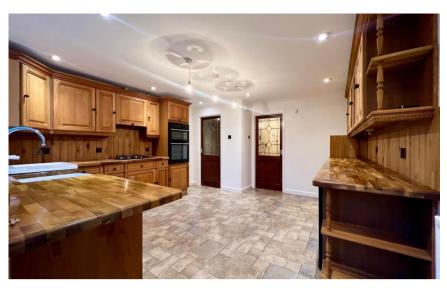

## **Accommodation**

**Entrance Hallway** 

Lounge 5.37x4.10

Dining Area 2.70x2.82

Family Room 3.63x3.93

Kitchen 4.32x4.04

Cloakroom 1.29x2.64

Stairs & Landing