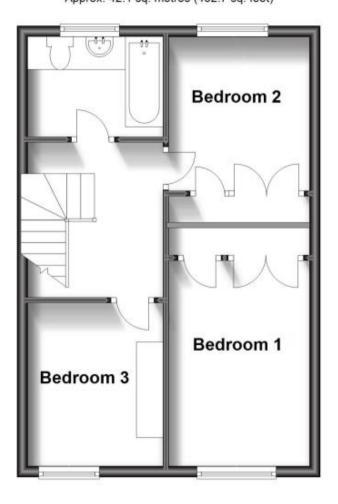

Bedroom 1 3.55x3.17

**Bedroom 2** 2.83x3.08

Bedroom 3 2.79x2.11

Bathroom 2.17x1.17 Garage & Driveway

Garden

Call Dartford 01322 311291 ■ wardsofkent.co.uk

## **Ground Floor**

Approx. 92.6 sq. metres (996.4 sq. feet)

First Floor
Approx. 42.1 sq. metres (452.7 sq. feet)