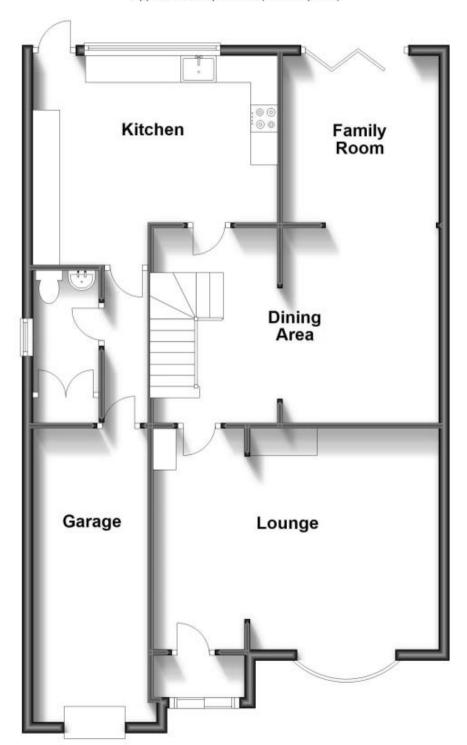

## **Accommodation**

**Entrance Hallway** 

Lounge 5.37x4.10

Dining Area 2.70x2.82

Family Room 3.63x3.93

Kitchen 4.32x4.04

Cloakroom 1.29x2.64

Stairs & Landing

## **Ground Floor**

Approx. 92.6 sq. metres (996.4 sq. feet)

First Floor
Approx. 42.1 sq. metres (452.7 sq. feet)