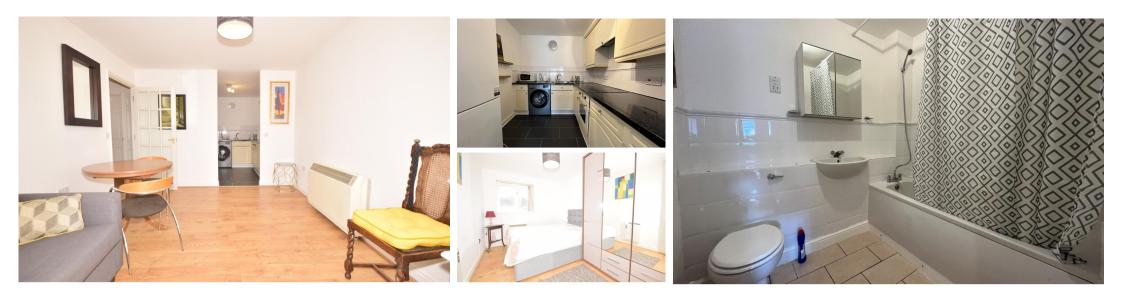

#### **Main Features**

- Top Floor Apartment
- Video Walk About Avaialble
- No Deposit Option Available
- Juliet Balcony With Excellent Views
- Completely Modernised Throughout
- Allocated Parking For 1 Car

### Accommodation

Entrance Hall Lounge 4.96m x 3.17m Kitchen 2.89m x 2.24m Bedroom 3.89m x 2.11 Bathroom 2.00m x 2.11m Allocated Parking