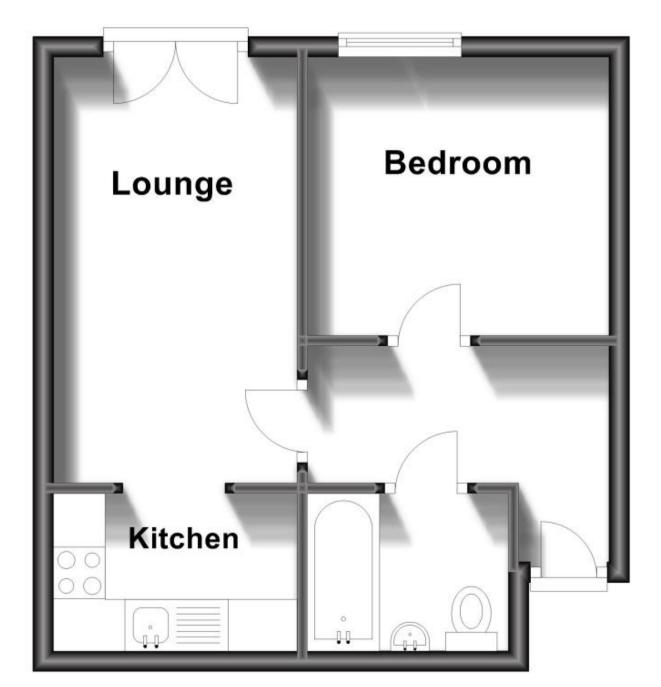

### Accommodation

Entrance Hall Lounge 4.96m x 3.17m Kitchen 2.89m x 2.24m Bedroom 3.89m x 2.11 Bathroom 2.00m x 2.11m Allocated Parking

## **Top Floor**

Approx. 30.0 sq. metres (323.4 sq. feet)