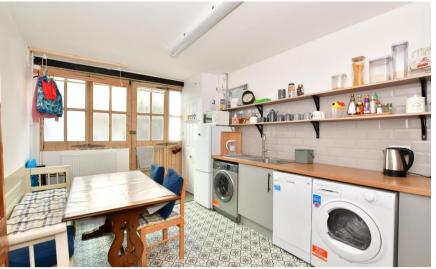

#### Accommodation

Hallway Cloakroom Study/Bedroom Three 2.69m x 2.62m **Lounge** 4.5m x 3.86m Kitchen/Diner 4.6m x 2.9m Upstairs Hallway Bedroom One 3.48m x 2.97m Bedroom Two 3.56m x 2.69m Bathroom Courtyard