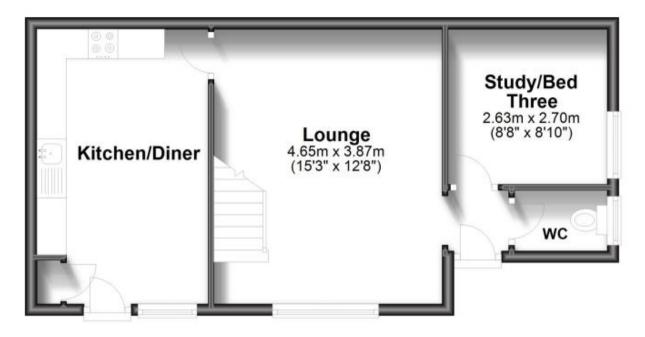

#### Accommodation

Hallway Cloakroom Study/Bedroom Three 2.69m x 2.62m **Lounge** 4.5m x 3.86m Kitchen/Diner 4.6m x 2.9m Upstairs Hallway Bedroom One 3.48m x 2.97m Bedroom Two 3.56m x 2.69m Bathroom Courtyard

### **Ground Floor**

Approx. 42.5 sq. metres (457.4 sq. feet)

First Floor Approx. 38.0 sq. metres (409.0 sq. feet)