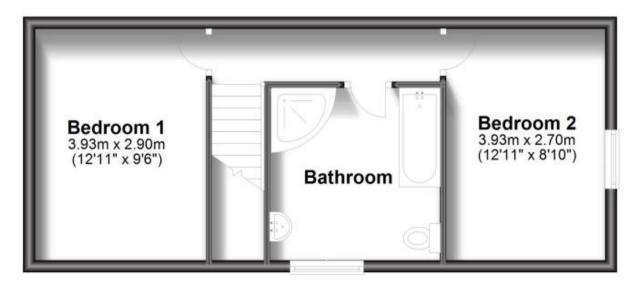

#### Accommodation

Hallway Cloakroom Study/Bedroom Three 2.69m x 2.62m **Lounge** 4.5m x 3.86m Kitchen/Diner 4.6m x 2.9m Upstairs Hallway Bedroom One 3.48m x 2.97m Bedroom Two 3.56m x 2.69m Bathroom Courtyard

### **Ground Floor**

Approx. 42.5 sq. metres (457.4 sq. feet)

First Floor Approx. 38.0 sq. metres (409.0 sq. feet)