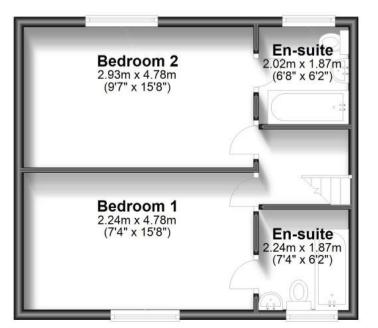

#### Hall

Lounge  $5.88 \times 3.50$ Bedroom 3  $3.15 \times 2.24$ Shower Room  $1.37 \times 1.69$ Bedroom 1  $2.24 \times 4.81$ Ensuite  $1.87 \times 2.24$ Bedroom 2  $4.50 \times 2.93$ ensuite  $2.23 \times 1.70$ Bedroom 4  $3.17 \times 2.25$ Shower Room  $1.69 \times 3.19$ 

## **First Floor**