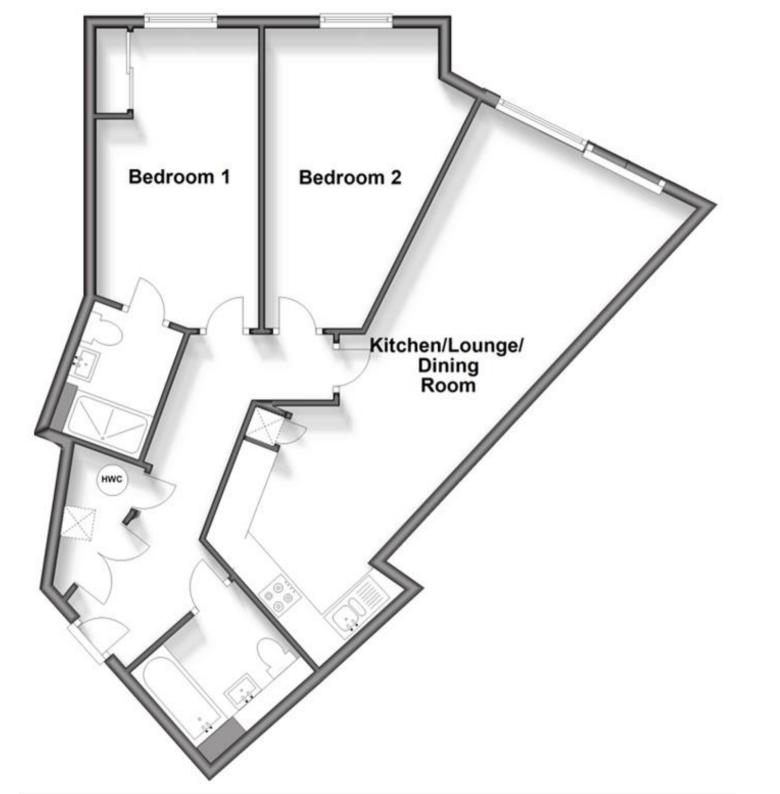

Accommodation Hallway Kitchen/Lounge/Dining Room Bedroom 1 En-Suite Shower Room Bedroom 2 Family Bathroom

Allocated Parking