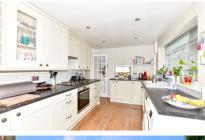

## **Accommodation**

Hallway

Cloakroom

**Lounge** 4.42m x 3.79m

Dining Room 4.27m x 4.09m

**Kitchen** 5.39m x 2.69m

Landing

**Bedroom 1** 4.40m x 3.36m