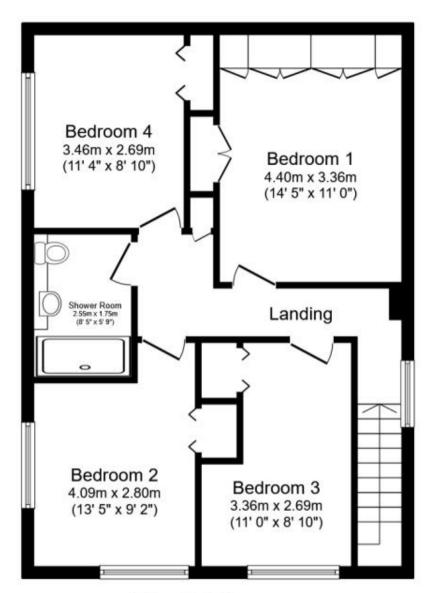

## **Accommodation**

Hallway

Cloakroom

**Lounge** 4.42m x 3.79m

Dining Room 4.27m x 4.09m

**Kitchen** 5.39m x 2.69m

Landing

**Bedroom 1** 4.40m x 3.36m

**Bedroom 2** 4.09m x 2.80m

**Bedroom 3** 4.12m x 3.05m

**Bedroom 4** 3.36m x 2.69m

**Family Bathroom** 