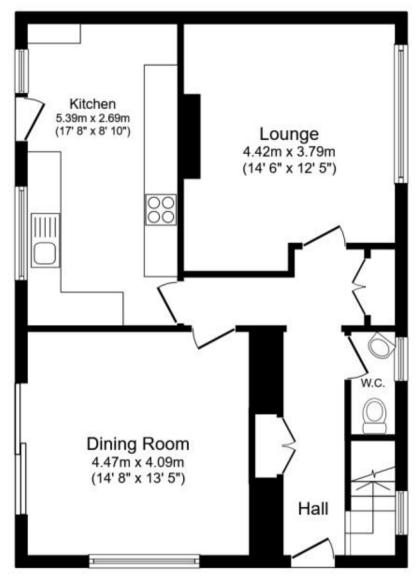

## **Accommodation**

Hallway

Cloakroom

**Lounge** 4.42m x 3.79m

Dining Room 4.27m x 4.09m

**Kitchen** 5.39m x 2.69m

Landing

**Bedroom 1** 4.40m x 3.36m

**Bedroom 2** 4.09m x 2.80m

**Bedroom 3** 4.12m x 3.05m

**Bedroom 4** 3.36m x 2.69m

**Family Bathroom** 

## Call Maidstone 01622 675064 ■ wardsofkent.co.uk

CURRENT

POTENTIAL:

Ground Floor

Floor area 62.4 m<sup>2</sup> (672 sq.ft.)

First Floor

Floor area 62.4 m<sup>2</sup> (672 sq.ft.)

TOTAL: 124.9 m<sup>2</sup> (1,344 sq.ft.)