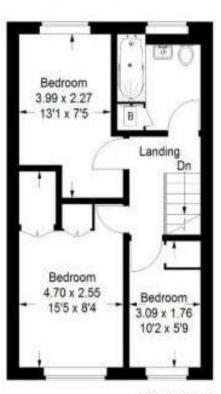

## Accommodation

**Lounge** 4.7 x 3.1

Kitchen Breakfast Room 4.4 x 3.1

**Bedroom 1** 4 x 2.5

**Bedroom 2** 3.2 x 2.5

**Bedroom 3** 3.2 x 1.76

Bathroom 2.3 x 2

Rear Garden

Call Sutton 020 86426266 ■ cubittandwest.co.uk

POTENTIAL:

CURRENT:

**Ground Floor** 

First Floor