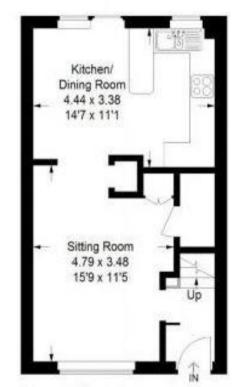

## Accommodation

**Lounge** 4.7 x 3.1

Kitchen Breakfast Room 4.4 x 3.1

**Bedroom 1** 4 x 2.5

**Bedroom 2** 3.2 x 2.5

**Bedroom 3** 3.2 x 1.76

Bathroom 2.3 x 2

Rear Garden

Call Sutton 020 86426266 ■ cubittandwest.co.uk

POTENTIAL:

CURRENT:

**Ground Floor** 

First Floor