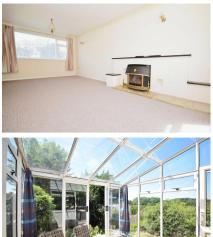

## **Accommodation**

Hallway

Lounge/Diner 3.2m x 6.2m Conservatory 2.9m x 3.2m

**Kitchen** 3.1m x 2.2m **WC** 1.6m x 0.9m

**Upstairs Too-**

Bedroom One  $3.2 \text{m} \times 3.2 \text{m}$ Bedroom Two  $3.2 \text{m} \times 2.6 \text{m}$ Bedroom Three  $2.6 \text{m} \times 2.2 \text{m}$ Family Bathroom  $1.6 \text{m} \times 2.1 \text{m}$  Garden Parking