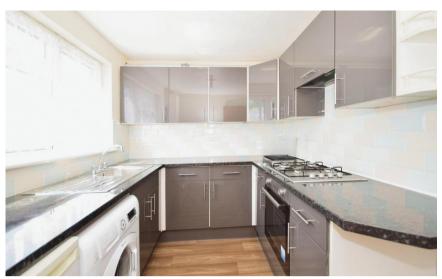

## **Accommodation**

Hallway

Lounge/Diner 3.2m x 6.2m Conservatory 2.9m x 3.2m

**Kitchen** 3.1m x 2.2m **WC** 1.6m x 0.9m

**Upstairs Too-**

Bedroom One  $3.2 \text{m} \times 3.2 \text{m}$ Bedroom Two  $3.2 \text{m} \times 2.6 \text{m}$ Bedroom Three  $2.6 \text{m} \times 2.2 \text{m}$ Family Bathroom  $1.6 \text{m} \times 2.1 \text{m}$  Garden Parking