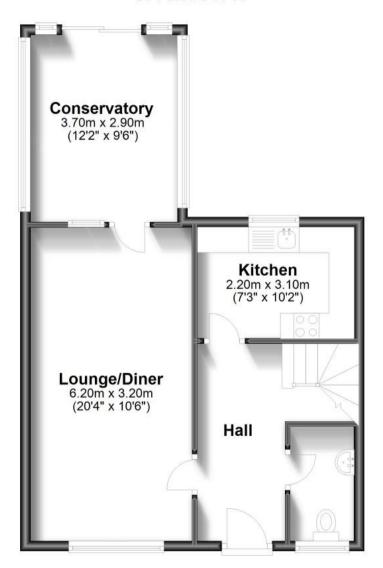

## **Accommodation**

Hallway

Lounge/Diner 3.2m x 6.2m Conservatory 2.9m x 3.2m

**Kitchen** 3.1m x 2.2m **WC** 1.6m x 0.9m

**Upstairs Too-**

Bedroom One  $3.2 \text{m} \times 3.2 \text{m}$ Bedroom Two  $3.2 \text{m} \times 2.6 \text{m}$ Bedroom Three  $2.6 \text{m} \times 2.2 \text{m}$ Family Bathroom  $1.6 \text{m} \times 2.1 \text{m}$  Garden Parking

## **Ground Floor**