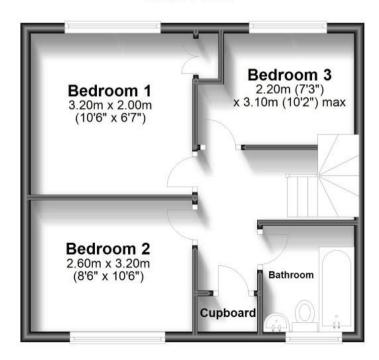

## **Accommodation**

Hallway

Lounge/Diner 3.2m x 6.2m Conservatory 2.9m x 3.2m

**Kitchen** 3.1m x 2.2m **WC** 1.6m x 0.9m

**Upstairs Too-**

Bedroom One  $3.2 \text{m} \times 3.2 \text{m}$ Bedroom Two  $3.2 \text{m} \times 2.6 \text{m}$ Bedroom Three  $2.6 \text{m} \times 2.2 \text{m}$ Family Bathroom  $1.6 \text{m} \times 2.1 \text{m}$  Garden Parking

## **First Floor**