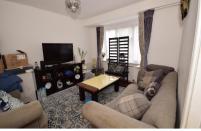

### Accommodation

Hall

**Lounge** 3.33 x 3.67

**Kitchen/Diner** 7.39 x 2.92 x 4.45

Shower Room 1.40 x 2.14

Bedroom 1 3.51 x 3.51

Bedroom 2 3.33 x 3.00

Bedroom 3 2.44 x 1.18