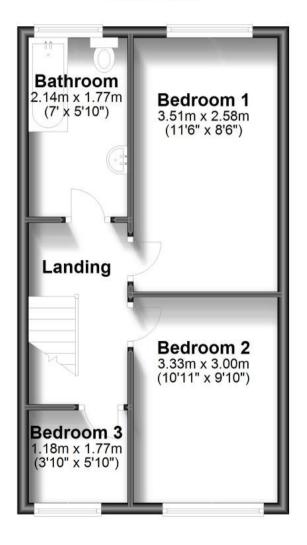

### Accommodation

Hall

**Lounge** 3.33 x 3.67

**Kitchen/Diner** 7.39 x 2.92 x 4.45

Shower Room 1.40 x 2.14

Bedroom 1 3.51 x 3.51

Bedroom 2 3.33 x 3.00

Bedroom 3 2.44 x 1.18

**Bathroom** 1.75 x 1.51

# **First Floor**