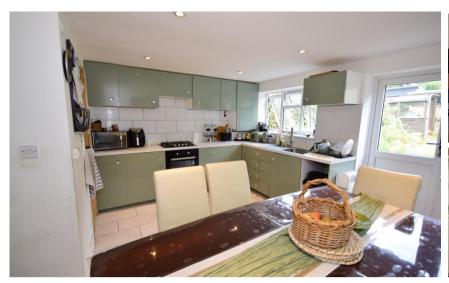

### Accommodation

Hall

**Lounge** 3.33 x 3.67

**Kitchen/Diner** 7.39 x 2.92 x 4.45

Shower Room 1.40 x 2.14

Bedroom 1 3.51 x 3.51

Bedroom 2 3.33 x 3.00

Bedroom 3 2.44 x 1.18