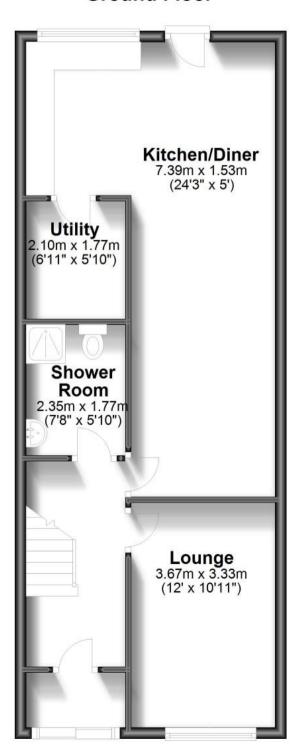

### Accommodation

Hall

**Lounge** 3.33 x 3.67

**Kitchen/Diner** 7.39 x 2.92 x 4.45

Shower Room 1.40 x 2.14

Bedroom 1 3.51 x 3.51

Bedroom 2 3.33 x 3.00

Bedroom 3 2.44 x 1.18

# **Ground Floor**