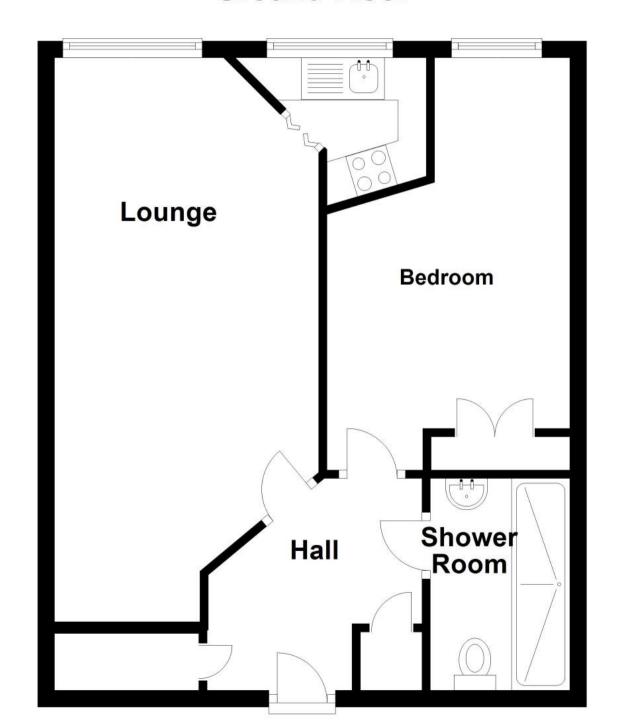

\* Retirement Apartment
- \* Seafront Block
- \* Allocated Parking For One Car
- \* No Deposit Option
- \* One Bedroom Apartment
- \* Unfurnished



Deposit required is £1,384.62 Gosport District - Council Tax Band Tax Band B

Renting a property is a big commitment and we recommend that you visit the local authority website and these websites which offer helpful information and advice about letting

www.gov.uk/government/publications/how-to-rent www.gov.uk/private-renting www.cubittandwest.co.uk/renting/tenancy-fees-individuals/ www.gov.uk/green-deal-energy-saving-measures

## Accommodation

**Double Bedroom 1** 21'06 x 9'03 **Lounge/Dining Room** 24'11 X 10'05 **Bathroom 1** 5'06 x 6'10

## Call Portsmouth 023 92653157 ■ cubittandwest.co.uk





POTENTIAL:

CURRENT:

## **Ground Floor**