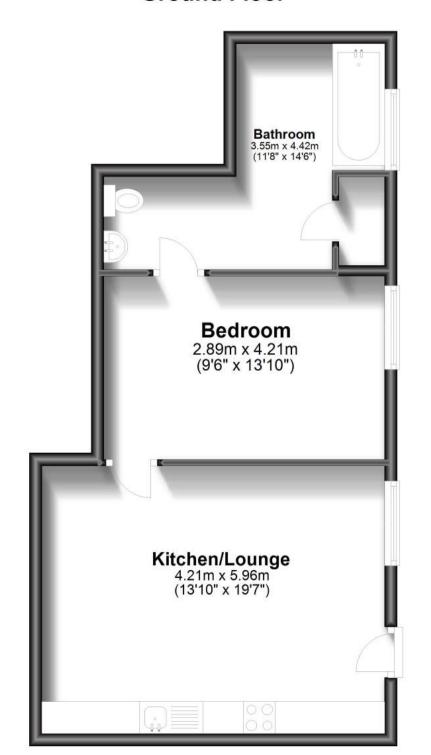

## **Accommodation**

Front garden

Kitchen/lounge 5.96 x 4.21 **Bedroom** 4.21 x 2.89 **Bathroom** 2.74 x 2.42 Off street parking

## **Ground Floor**