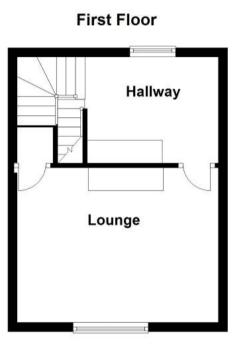

#### Accommodation

**Dining Room** 3.31 x 4.44

**Kitchen** 2.54 x 2.68

WC

**Lounge** 4.40 x 3.38

**Studdy/Hall** 4.40 x 2.32

**Bedroom** 4.40 x 3.37

**Bathroom** 3.50 x 2.68