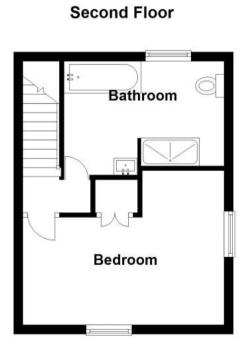

#### Accommodation

**Dining Room** 3.31 x 4.44

**Kitchen** 2.54 x 2.68

WC

**Lounge** 4.40 x 3.38

**Studdy/Hall** 4.40 x 2.32

**Bedroom** 4.40 x 3.37

**Bathroom** 3.50 x 2.68

## **Ground Floor**