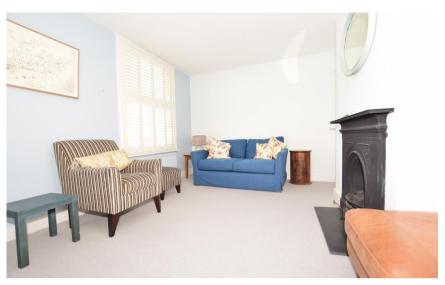

#### Accommodation

**Dining Room** 3.31 x 4.44

**Kitchen** 2.54 x 2.68

WC

**Lounge** 4.40 x 3.38

**Studdy/Hall** 4.40 x 2.32

**Bedroom** 4.40 x 3.37

**Bathroom** 3.50 x 2.68

## **Ground Floor**