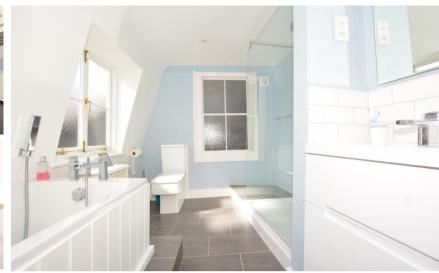

#### Accommodation

**Dining Room** 3.31 x 4.44

**Kitchen** 2.54 x 2.68

WC

**Lounge** 4.40 x 3.38

**Studdy/Hall** 4.40 x 2.32

**Bedroom** 4.40 x 3.37

**Bathroom** 3.50 x 2.68