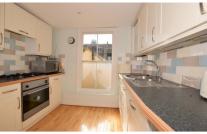

#### Accommodation

**Dining Room** 3.31 x 4.44

**Kitchen** 2.54 x 2.68

WC

**Lounge** 4.40 x 3.38

**Studdy/Hall** 4.40 x 2.32

**Bedroom** 4.40 x 3.37

**Bathroom** 3.50 x 2.68

## **Ground Floor**