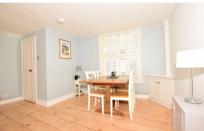

#### Accommodation

**Dining Room** 3.31 x 4.44

**Kitchen** 2.54 x 2.68

WC

**Lounge** 4.40 x 3.38

**Studdy/Hall** 4.40 x 2.32

**Bedroom** 4.40 x 3.37

**Bathroom** 3.50 x 2.68

## **Ground Floor**