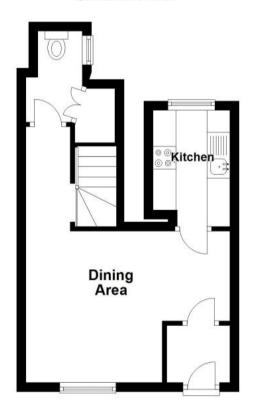

#### Accommodation

**Dining Room** 3.31 x 4.44

**Kitchen** 2.54 x 2.68

WC

**Lounge** 4.40 x 3.38

**Studdy/Hall** 4.40 x 2.32

**Bedroom** 4.40 x 3.37

**Bathroom** 3.50 x 2.68

## **Ground Floor**