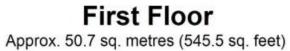

## Accommodation

Hallway Open Plan Living 19'11 x 13'9 Bedroom 1 14,3 x 15,7 Bathroom 6'11 x 6'0 Bedroom 2 12'5 x 8'7

Total area: approx. 50.7 sq. metres (545.5 sq. feet)