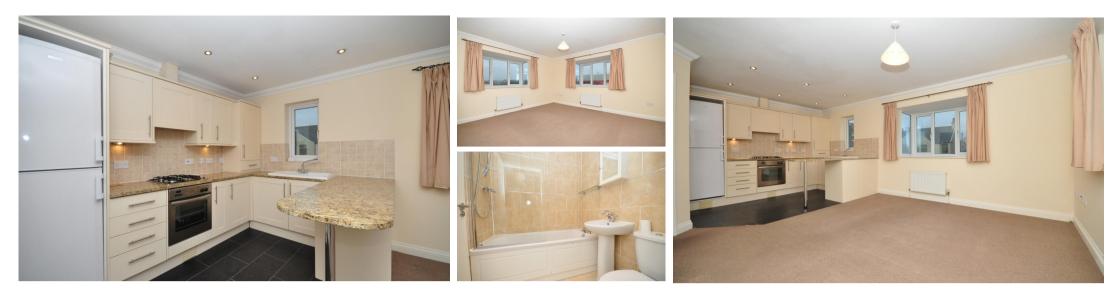

## Accommodation

Hallway Open Plan Living 19'11 x 13'9 Bedroom 1 14,3 x 15,7 Bathroom 6'11 x 6'0 Bedroom 2 12'5 x 8'7

Total area: approx. 50.7 sq. metres (545.5 sq. feet)