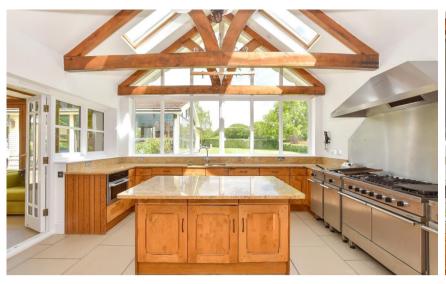

## Accommodation

**Living area** 5.67 x 5.67

**Dining area** 7.24 x 4.19

Kitchen 4.98 x 4.60

Utility room

**Garden room** 7.09 x 4.55

**Study** 7.09 x 4.55

**Cinema room** 7.19 x 4.45