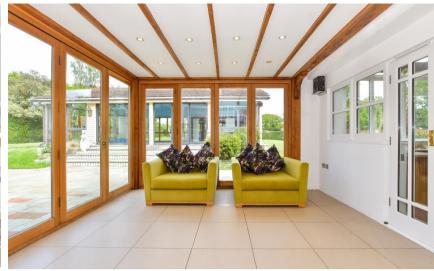

## Accommodation

**Living area** 5.67 x 5.67

**Dining area** 7.24 x 4.19

Kitchen 4.98 x 4.60

Utility room

**Garden room** 7.09 x 4.55

**Study** 7.09 x 4.55

**Cinema room** 7.19 x 4.45