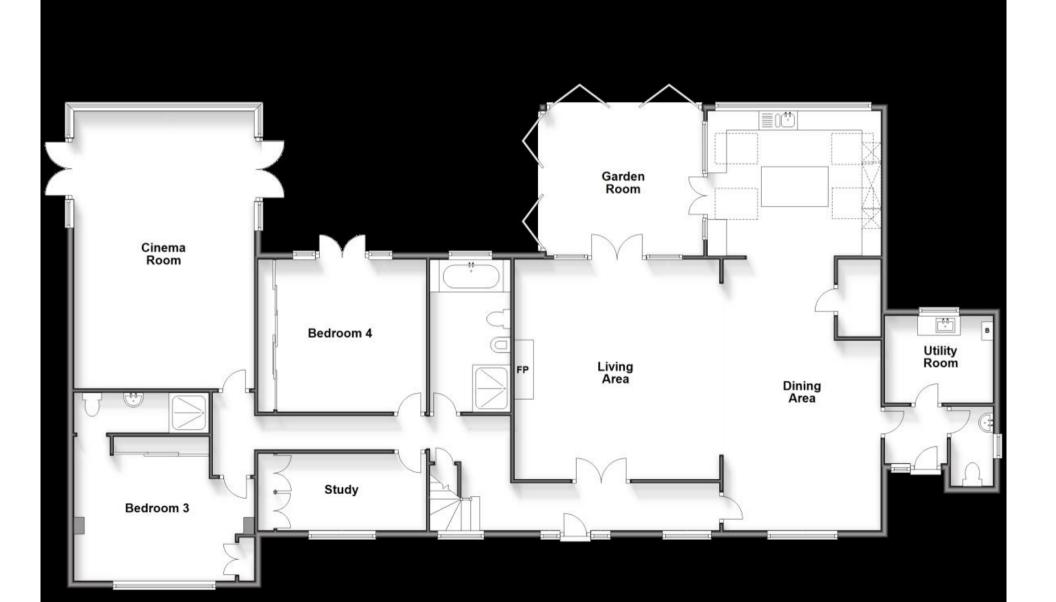

## Accommodation

**Living area** 5.67 x 5.67

**Dining area** 7.24 x 4.19

Kitchen 4.98 x 4.60

Utility room

**Garden room** 7.09 x 4.55

**Study** 7.09 x 4.55

**Cinema room** 7.19 x 4.45

Bedroom 3 4.14 x 3.48

En-suite shower room

**Bedroom 4** 4.70 x 2.80

Shower room

Cloakroom

**Bedroom 1** 9.53 x 7.42

En-suite bathroom

Balcony

**Bedroom 2** 6.94 x 4.78

En-suite Bathroom

Dressing room

Pool House

Gym

Call Basildon 01268 525421 ■ douglasallen.co.uk