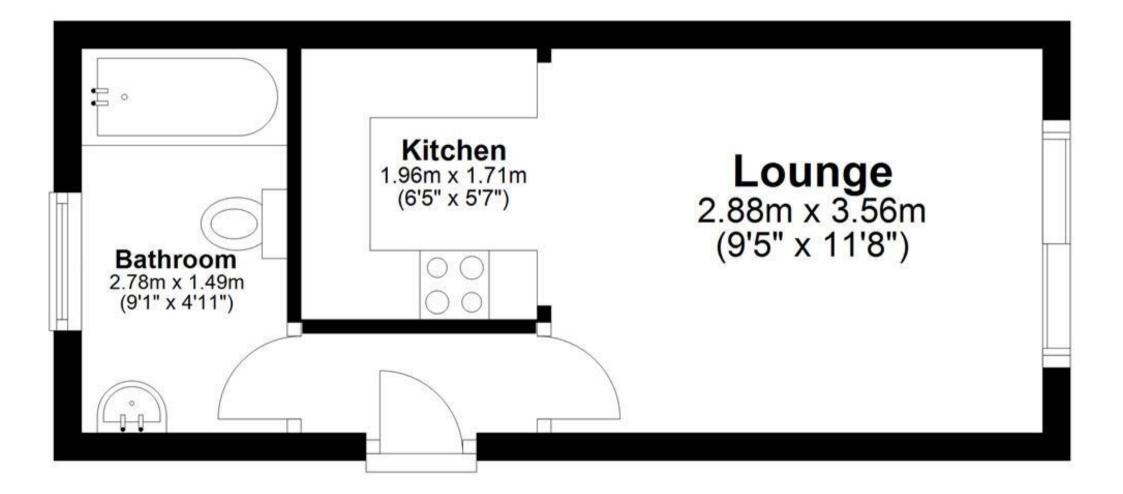

### Accommodation

Communal Entrance Lounge/bedroom 3.56 x 2.88 Bathroom 2.78 x 1.49 Kitchen 1.98 x 1.76