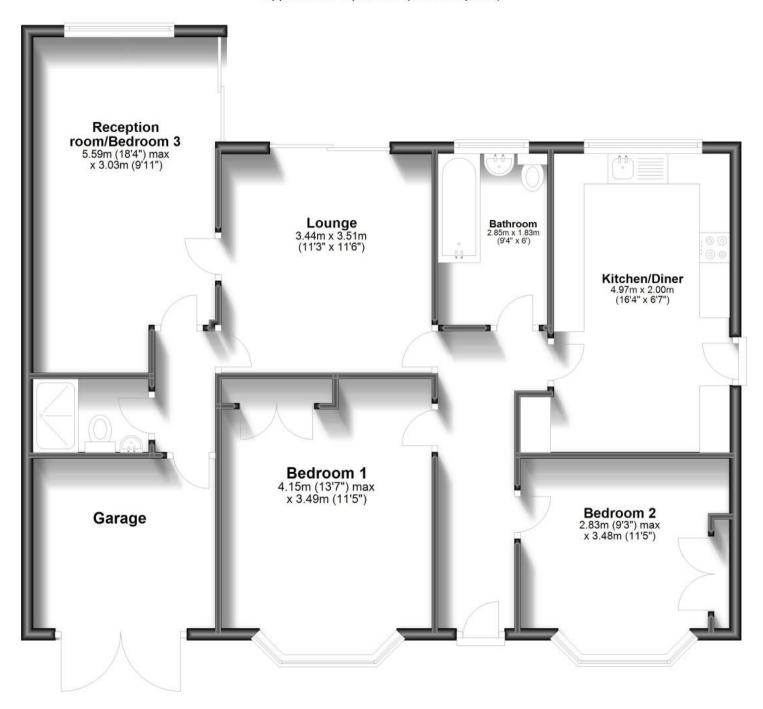

## Accommodation

**Entrance Hallway** 

**Bedroom 1** 4.15 x 3.49

Bedroom 2 3.48 x 2.83

Kitchen/Diner 4.97 x 3.19

Bathroom 2.51 x 1.83

**Lounge** 3.51 x 3.44

Reception room/Bedroom 3 4.57 x 3.03

**Shower room** 2.10 x 1.22

Garage

Driveway

Garden

## **Ground Floor**

Approx. 96.7 sq. metres (1040.5 sq. feet)

Total area: approx. 96.7 sq. metres (1040.5 sq. feet)