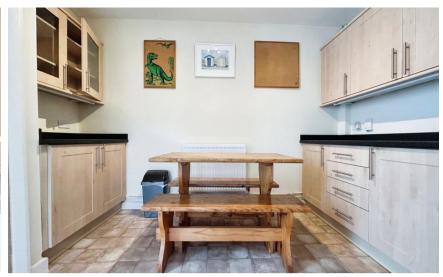

## Accommodation

**Entrance Hallway** 

**Bedroom 1** 4.15 x 3.49

Bedroom 2 3.48 x 2.83

Kitchen/Diner 4.97 x 3.19

Bathroom 2.51 x 1.83

**Lounge** 3.51 x 3.44

Reception room/Bedroom 3 4.57 x 3.03