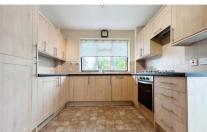

## Accommodation

**Entrance Hallway** 

**Bedroom 1** 4.15 x 3.49

Bedroom 2 3.48 x 2.83

Kitchen/Diner 4.97 x 3.19

Bathroom 2.51 x 1.83

**Lounge** 3.51 x 3.44

Reception room/Bedroom 3 4.57 x 3.03