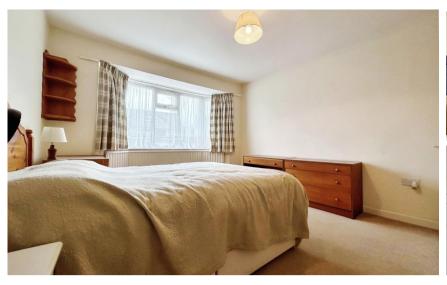

## Accommodation

**Entrance Hallway** 

**Bedroom 1** 4.15 x 3.49

Bedroom 2 3.48 x 2.83

Kitchen/Diner 4.97 x 3.19

Bathroom 2.51 x 1.83

**Lounge** 3.51 x 3.44

Reception room/Bedroom 3 4.57 x 3.03